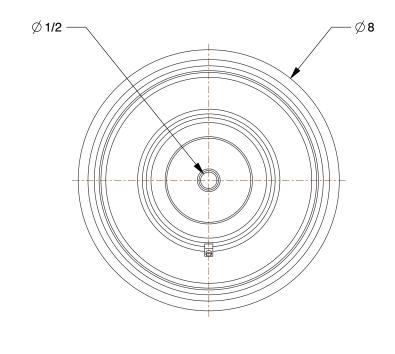

SCALE

0.33

COMPONENT Phenolic Tread Wheel

2RZA2

Phenolic Tread Wheel: 8 in Wheel Dia., 2 in Wheel Wd, 1,200 lb Load Rating

INCH
SHEET

1 of 1