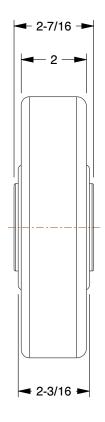

SCALE

0.33

COMPONENT Phenolic Tread Wheel

2RZA2

Phenolic Tread Wheel: 8 in Wheel Dia., 2 in Wheel Wd, 1,200 lb Load Rating

INCH
SHEET

1 of 1