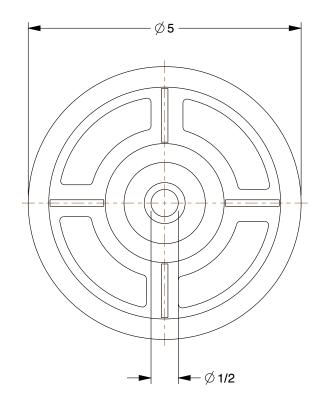

0.19

COMPONENT

Iron Tread Wheel

**2RYY7** 

Iron Tread Wheel: 5 in Wheel Dia., 2 in Wheel Wd, 1,000 lb Load Rating

INCH
SHEET

1 of 1