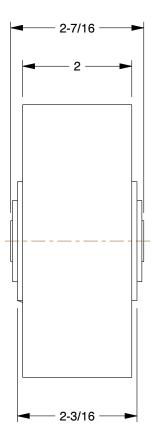

0.19

COMPONENT

Iron Tread Wheel

**2RYY7** 

Iron Tread Wheel: 5 in Wheel Dia., 2 in Wheel Wd, 1,000 lb Load Rating

INCH
SHEET

1 of 1