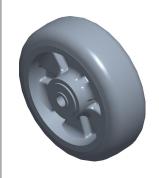

0.15

COMPONENT Nonmarking Rubber Tread on Plastic Core Wheel

2RYX9

Nonmarking Rubber Tread on Plastic Core Wheel: 6 in Wheel Dia., 2 in Wheel Wd, Std INCH
SHEET

1 of 1