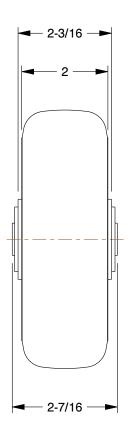

0.15

COMPONENT Nonmarking Rubber Tread on Plastic Core Wheel

2RYX9

Nonmarking Rubber Tread on Plastic Core Wheel: 6 in Wheel Dia., 2 in Wheel Wd, Std INCH
SHEET

1 of 1