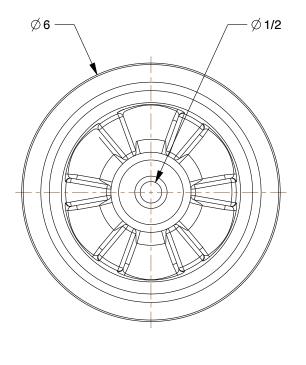

0.15

COMPONENT Nonmarking Rubber Tread on Plastic Core Wheel

2RYX9

Nonmarking Rubber Tread on Plastic Core Wheel: 6 in Wheel Dia., 2 in Wheel Wd, Std INCH
SHEET

1 of 1