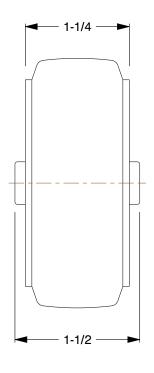

0.52

COMPONENT

Nonmarking Rubber Tread on Plastic Core Wheel

2RYW6

Nonmarking Rubber Tread on Plastic Core Wheel: 3 in Wheel Dia., 1 1/4 in Wheel Wd

INCH SHEET

UNIT

1 of 1