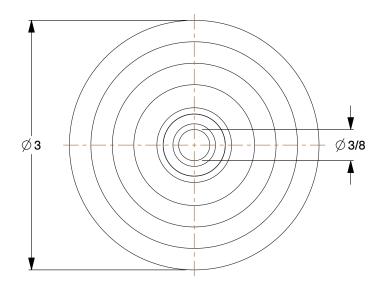

0.52

COMPONENT

Nonmarking Rubber Tread on Plastic Core Wheel

2RYW6

Nonmarking Rubber Tread on Plastic Core Wheel: 3 in Wheel Dia., 1 1/4 in Wheel Wd

INCH SHEET

UNIT

1 of 1