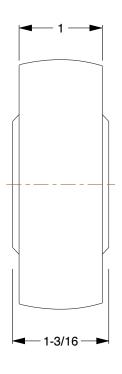

SCALE

0.52

COMPONENT Solid Rubber Wheel

2RYW4

Solid Rubber Wheel: 3 in Wheel Dia., 1 in Wheel Wd, 100 lb Load Rating

INCH
SHEET

1 of 1