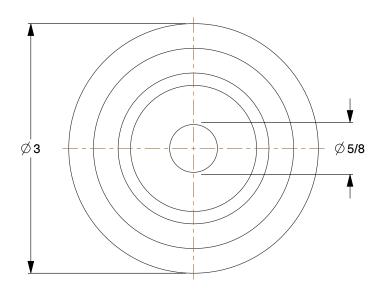

SCALE

0.52

COMPONENT Solid Rubber Wheel

2RYW4

Solid Rubber Wheel: 3 in Wheel Dia., 1 in Wheel Wd, 100 lb Load Rating

INCH
SHEET

1 of 1