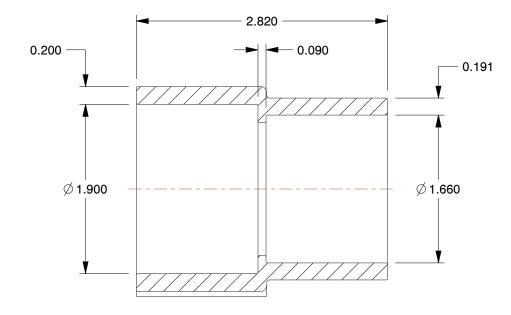

## NOTES:

1. COLOR: Gray

2. MAX. TEMP.: 140°F

3. ITEM: Reducing Coupling

4. PIPE FITTING MATERIAL: PVC

5. PIPE SIZE - PIPE FITTING: 1-1/2" x 1-1/4"

6. MAX. PRESSURE: 471 psi at 73°F

7. STANDARDS: ASTM D1784, NSF14

8. FITTING SCHEDULE/CLASS: Schedule 80

9. FITTING CONNECTION TYPE: Socket x Socket

100 Grainger Parkway, Lake Forest, Illinois 60045-5201 1-(800) GRAINGER, 1-(800) 472-4643, (847) 535-1000 www.grainger.com This file and any associated information and specifications are provided for reference and evaluation purposes only, and is subject to change without notice. Grainger makes no representations, warranties or guarantees as to the appropriateness, accuracy, completeness, or suitability for any purpose, of the file, information or specifications. You are solely responsible for the use of the file, information or specifications.

## COMPONENT PVC Pipe Fitting 2PMF3 UNIT INCH SHEET Reducing Coupling,1-1/2x1-1/4In,Slip,PVC 1 of 1