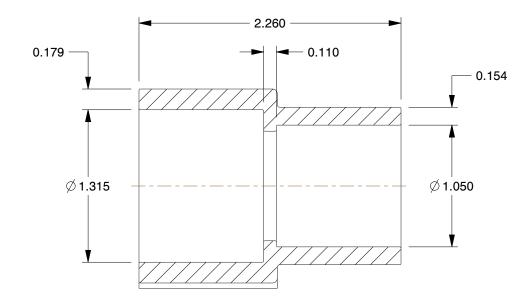

## **NOTES:**

1. COLOR: Gray

2. MAX. TEMP.: 140°F

3. ITEM: Reducing Coupling

4. PIPE FITTING MATERIAL: PVC5. PIPE SIZE - PIPE FITTING: 1" x 3/4"

6. MAX. PRESSURE: 630 psi at 73°F

7. STANDARDS: ASTM D1784, NSF14

8. FITTING SCHEDULE/CLASS: Schedule 80

9. FITTING CONNECTION TYPE: Socket x Socket

100 Grainger Parkway, Lake Forest, Illinois 60045-5201 1-(800) GRAINGER, 1-(800) 472-4643, (847) 535-1000 www.grainger.com This file and any associated information and specifications are provided for reference and evaluation purposes only, and is subject to change without notice. Grainger makes no representations, warranties or guarantees as to the appropriateness, accuracy, completeness, or suitability for any purpose, of the file, information or specifications.

1.21

SCALE

2PME8

COMPONENT

Reducing Coupling,1x3/4 In,Slip,PVC

PVC Pipe Fitting

UNIT

INCH