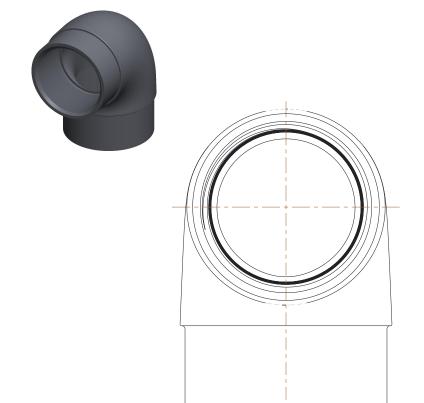

## NOTES:

1. COLOR: Gray
2. ITEM: Elbow, 90°
3. MAX. TEMP.: 140°F

4. PIPE SIZE - PIPE FITTING: 1-1/2"
5. PIPE FITTING MATERIAL: PVC
6. MAX. PRESSURE: 235 psi at 73°F
7. STANDARDS: ASTM D1784, NSF14

8. FITTING SCHEDULE/CLASS: Schedule 80
9. FITTING CONNECTION TYPE: FNPT x Socket

0.91

\_\_\_\_I

COMPONENT

PVC Pipe Fitting

**2PME3** 

Elbow,90 Deg,1 1/2 In,Socket x FPT,Gray

INCH SHEET

UNIT