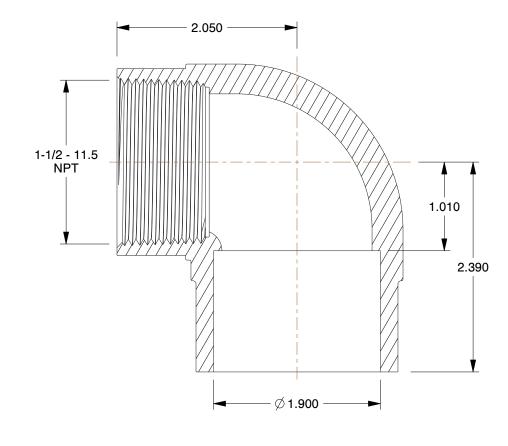

## NOTES:

1. COLOR: Gray
2. ITEM: Elbow, 90°
3. MAX. TEMP.: 140°F

4. PIPE SIZE - PIPE FITTING: 1-1/2"
5. PIPE FITTING MATERIAL: PVC
6. MAX. PRESSURE: 235 psi at 73°F
7. STANDARDS: ASTM D1784, NSF14

8. FITTING SCHEDULE/CLASS: Schedule 80
9. FITTING CONNECTION TYPE: FNPT x Socket

1 of 1