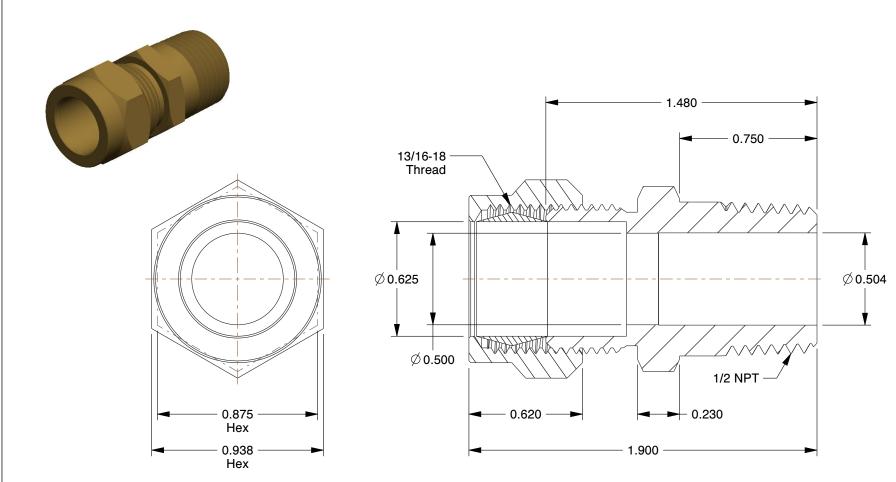

## **NOTES:**

1. MAX PRESSURE: 150 psi 2. TEMP RANGE: -65° to 200°F 3. TUBE FITTING MATERIAL: Brass

4. FITTING CONNECTION TYPE: Compression x MNPT

5. BASIC FITTING SHAPE: Adapter 6. SPECIFIC FITTING SHAPE: Connector