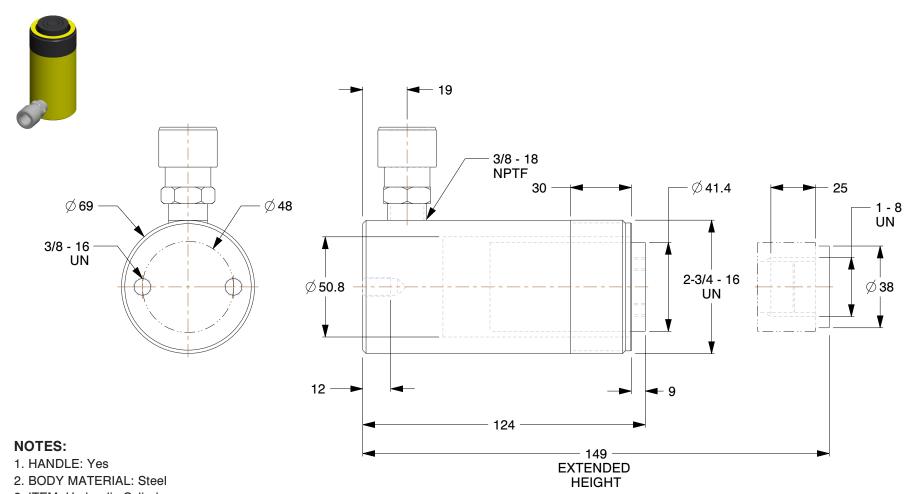

BODY MATERIAL: Steel
ITEM: Hydraulic Cylinder
OIL CAPACITY: 4.14 cu. in.
MAX. PRESSURE: 10,000 psi
INCLUDES: Coupler, Dust Cap

7. CYLINDER TYPE: Spring Return

8. SINGLE ACTING/DOUBLE ACTING: Single Acting