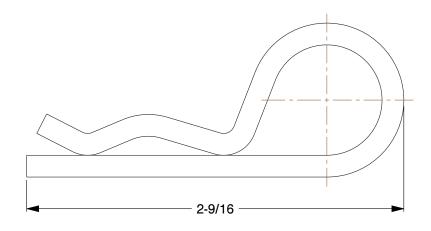

SCALE

1.53

COMPONENT

Cotter Pin

2MVJ9

Cotter Pin: Hairpin, Extended Prong, Steel, Zinc Plated, 2 9/16 in Fastener Lg, 50 PK INCH

SHEET

1 of 1