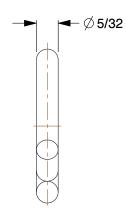

SCALE

1.53

COMPONENT

Cotter Pin

2MVJ9

Cotter Pin: Hairpin, Extended Prong, Steel, Zinc Plated, 2 9/16 in Fastener Lg, 50 PK INCH

SHEET

1 of 1