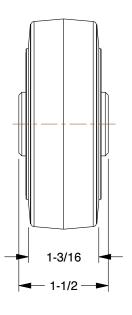

0.63

COMPONENT

Antimicrobial Nonmarking Rubber Tread on Plastic Core Wheel

2LU53

INCH

Antimicrobial Nonmarking Rubber Tread on Plastic Core Wheel: 3 1/2 in Wheel Dia.

SHEET

UNIT