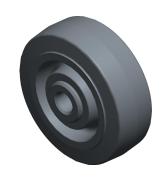

0.63

COMPONENT

Antimicrobial Nonmarking Rubber Tread on Plastic Core Wheel

2LU53

INCH

Antimicrobial Nonmarking Rubber Tread on Plastic Core Wheel: 3 1/2 in Wheel Dia.

SHEET

UNIT