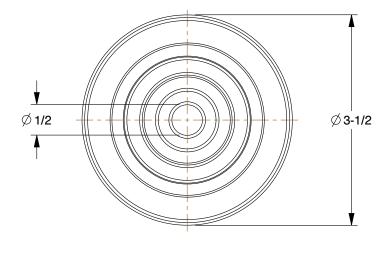

0.63

COMPONENT

Antimicrobial Nonmarking Rubber Tread on Plastic Core Wheel

2LU53

INCH

Antimicrobial Nonmarking Rubber Tread on Plastic Core Wheel: 3 1/2 in Wheel Dia.

SHEET

UNIT