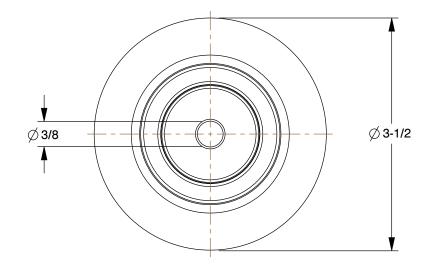

0.62

COMPONENT

Antimicrobial Nonmarking Rubber Tread on Plastic Core Wheel

2LU35

INCH

Antimicrobial Nonmarking Rubber Tread on Plastic Core Wheel: 3 1/2 in Wheel Dia.

SHEET 1 of 1

UNIT