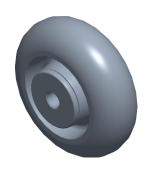

0.62

COMPONENT

Antimicrobial Nonmarking Rubber Tread on Plastic Core Wheel

2LU35

INCH

Antimicrobial Nonmarking Rubber Tread on Plastic Core Wheel: 3 1/2 in Wheel Dia.

SHEET 1 of 1

UNIT