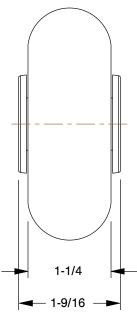

0.62

COMPONENT

Antimicrobial Nonmarking Rubber Tread on Plastic Core Wheel

2LU35

INCH

Antimicrobial Nonmarking Rubber Tread on Plastic Core Wheel: 3 1/2 in Wheel Dia.

SHEET 1 of 1

UNIT