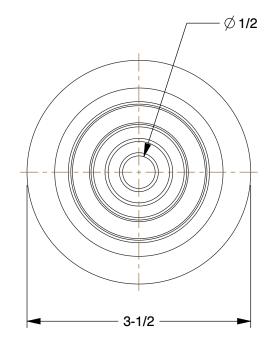

SCALE

0.60

COMPONENT

Antimicrobial Polyurethane Tread on Plastic Core Wheel

2LE89

INCH

Antimicrobial Polyurethane Tread on Plastic Core Wheel: 3 1/2 in Wheel Dia., Gray SHEET 1 of 1

UNIT