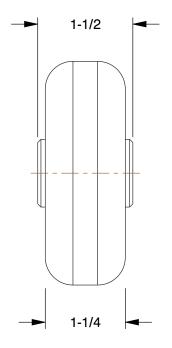

SCALE

0.60

COMPONENT

Antimicrobial Polyurethane Tread on Plastic Core Wheel

2LE89

INCH

Antimicrobial Polyurethane Tread on Plastic Core Wheel: 3 1/2 in Wheel Dia., Gray SHEET 1 of 1

UNIT