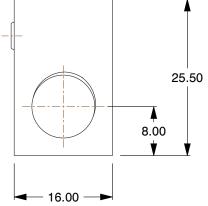

1.63

SCALE

2G635

COMPONENT

Shuttle Valve: 1/8 in NPT, 1/8 in NPT, 200 ps 30 cfm Max. CFM - Valves

| Shuttle Valve       |        |
|---------------------|--------|
|                     | UNIT   |
| IPT, 200 psi,<br>es | MM     |
|                     | SHEET  |
|                     | 1 of 1 |