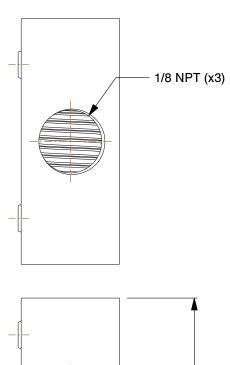

1.63

SCALE

2G635

COMPONENT

Shuttle Valve: 1/8 in NPT, 1/8 in NPT, 200 ps 30 cfm Max. CFM - Valves

| Shuttle Valve       |        |
|---------------------|--------|
|                     | UNIT   |
| IPT, 200 psi,<br>es | MM     |
|                     | SHEET  |
|                     | 1 of 1 |