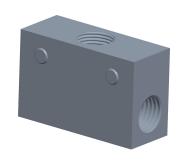

1.63

SCALE

2G635

COMPONENT

Shuttle Valve: 1/8 in NPT, 1/8 in NPT, 200 ps 30 cfm Max. CFM - Valves

| Shuttle Valve       |        |
|---------------------|--------|
|                     | UNIT   |
| IPT, 200 psi,<br>es | MM     |
|                     | SHEET  |
|                     | 1 of 1 |