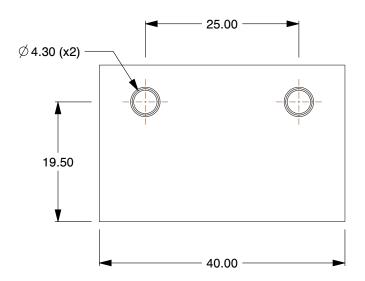

1.63

SCALE

2G635

COMPONENT

Shuttle Valve: 1/8 in NPT, 1/8 in NPT, 200 ps 30 cfm Max. CFM - Valves

| Shuttle Valve       |        |
|---------------------|--------|
|                     | UNIT   |
| IPT, 200 psi,<br>es | MM     |
|                     | SHEET  |
|                     | 1 of 1 |