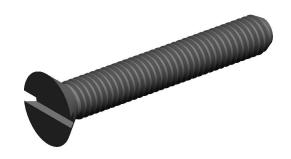

## NOTES:

1. HEAD TYPE : Flat

2. MATERIAL: Carbon Steel

3. FINISH: Zinc Plated 4. PACKAGE QTY: 100

5. STANDARD: ASME B18.6.3

## SCALE 1:1

Machine Screw

| CD | 75 T                                    |      |              |   |
|----|-----------------------------------------|------|--------------|---|
| GR | AI                                      |      | <b>6</b> 7 3 | R |
|    | 100000000000000000000000000000000000000 | 1000 |              |   |