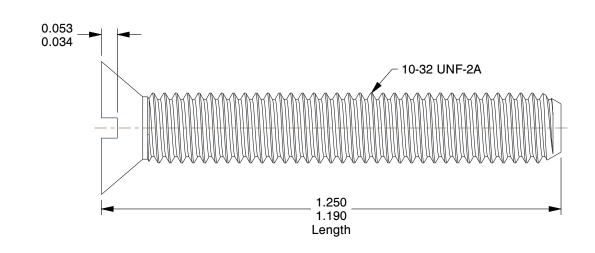

## NOTES:

1. HEAD TYPE : Flat

2. MATERIAL: Carbon Steel

3. FINISH: Zinc Plated 4. PACKAGE QTY: 100

5. STANDARD: ASME B18.6.3

## SCALE 1:1

Machine Screw

| CD | 75 T                                    |      |              |   |
|----|-----------------------------------------|------|--------------|---|
| GR | AI                                      |      | <b>6</b> 7 3 | R |
|    | 100000000000000000000000000000000000000 | 1000 |              |   |

3.83

COMPONENT

| 2FY12 | 2 |
|-------|---|
|-------|---|

Mach Scr, Flat, 10-32x1 1/4 L, PK100

| UNIT   |
|--------|
| INCH   |
| SHEET  |
| 1 of 1 |