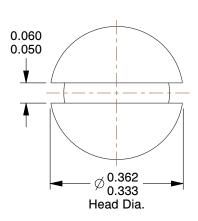

## NOTES:

1. HEAD TYPE : Flat

2. MATERIAL: Carbon Steel

3. FINISH: Zinc Plated 4. PACKAGE QTY: 100

5. STANDARD: ASME B18.6.3

## SCALE 1:1

Machine Screw

| CD | 75 T                                    |      |              |   |
|----|-----------------------------------------|------|--------------|---|
| GR | AI                                      |      | <b>6</b> 7 3 | R |
|    | 100000000000000000000000000000000000000 | 1000 |              |   |