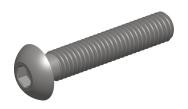

## NOTES:

1. MATERIAL : Alloy Steel 2. FINISH : Chrome

3. THREAD TYPE : Fine

4. THREAD DIRECTION: Right Hand 5. THREAD STYLE: Partially Threaded

6. TEMP. RANGE: -65° F to 300° F

7. STANDARD : ASTM F835, ASME B18.3 8. ROCKWELL HARDNESS : C39 to C44

9. MIN.TENSILE STRENGTH: 145,000 psi

100 Grainger Parkway, Lake Forest, Illinois 60045-5201 1-(800) GRAINGER, 1-(800) 472-4643, (847) 535-1000 www.grainger.com This file and any associated information and specifications are provided for reference and evaluation purposes only, and is subject to change without notice. Grainger makes no representations, warranties or guarantees as to the appropriateness, accuracy, completeness, or suitability for any purpose, of the file, information or specifications. You are solely responsible for the use of the file, information or specifications.

COMPONENT

Socket Head Cap Screw

2FUG4

SHCS, Button, Steel, #10-32x1", PK5

SHEET 1 of 1

UNIT

INCH