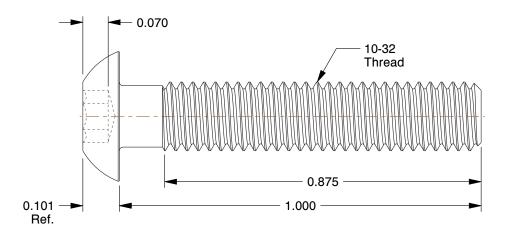

## NOTES:

1. MATERIAL : Alloy Steel 2. FINISH : Chrome

3. THREAD TYPE : Fine

4. THREAD DIRECTION: Right Hand 5. THREAD STYLE: Partially Threaded

6. TEMP. RANGE: -65° F to 300° F

7. STANDARD : ASTM F835, ASME B18.3 8. ROCKWELL HARDNESS : C39 to C44

9. MIN.TENSILE STRENGTH: 145,000 psi

100 Grainger Parkway, Lake Forest, Illinois 60045-5201 1-(800) GRAINGER, 1-(800) 472-4643, (847) 535-1000 www.grainger.com This file and any associated information and specifications are provided for reference and evaluation purposes only, and is subject to change without notice. Grainger makes no representations, warranties or guarantees as to the appropriateness, accuracy, completeness, or suitability for any purpose, of the file, information or specifications. You are solely responsible for the use of the file, information or specifications.

COMPONENT

Socket Head Cap Screw

2FUG4

SHCS, Button, Steel, #10-32x1", PK5

SHEET 1 of 1

UNIT

INCH