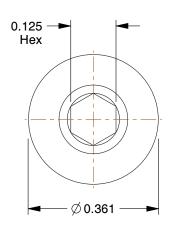

## NOTES:

1. MATERIAL : Alloy Steel 2. FINISH : Chrome

3. THREAD TYPE : Fine

4. THREAD DIRECTION: Right Hand 5. THREAD STYLE: Partially Threaded

6. TEMP. RANGE: -65° F to 300° F

7. STANDARD : ASTM F835, ASME B18.3 8. ROCKWELL HARDNESS : C39 to C44

9. MIN.TENSILE STRENGTH: 145,000 psi

100 Grainger Parkway, Lake Forest, Illinois 60045-5201 1-(800) GRAINGER, 1-(800) 472-4643, (847) 535-1000 www.grainger.com This file and any associated information and specifications are provided for reference and evaluation purposes only, and is subject to change without notice. Grainger makes no representations, warranties or guarantees as to the appropriateness, accuracy, completeness, or suitability for any purpose, of the file, information or specifications. You are solely responsible for the use of the file, information or specifications.

COMPONENT

Socket Head Cap Screw

2FUG4

SHCS, Button, Steel, #10-32x1", PK5

SHEET 1 of 1

UNIT

INCH