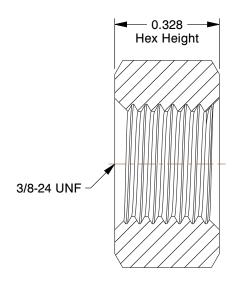

## NOTES:

1. NUT STYLE : Hex Nut 2. MATERIAL : Grade 2 Steel 3. FINISH : Chrome Plated

4. FASTENER THREAD TYPE: UNF (Fine) 5. NUT STANDARDS: ASME B18.2.2

100 Grainger Parkway, Lake Forest, Illinois 60045-5201 1-(800) GRAINGER, 1-(800) 472-4643, (847) 535-1000 www.grainger.com This file and any associated information and specifications are provided for reference and evaluation purposes only, and is subject to change without notice. Grainger makes no representations, warranties or guarantees as to the appropriateness, accuracy, completeness, or suitability for any purpose, of the file, information or specifications.

Hex Nut

UNIT INCH SHEET

1 of 1

Hex Nut, 3/8-24, Gr 2, Steel, CP, PK50