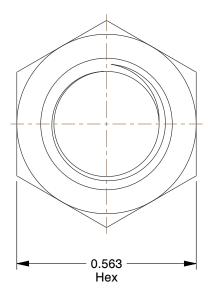

## NOTES:

1. NUT STYLE : Hex Nut 2. MATERIAL : Grade 2 Steel 3. FINISH : Chrome Plated

4. FASTENER THREAD TYPE: UNF (Fine) 5. NUT STANDARDS: ASME B18.2.2

100 Grainger Parkway, Lake Forest, Illinois 60045-5201 1-(800) GRAINGER, 1-(800) 472-4643, (847) 535-1000 www.grainger.com This file and any associated information and specifications are provided for reference and evaluation purposes only, and is subject to change without notice. Grainger makes no representations, warranties or guarantees as to the appropriateness, accuracy, completeness, or suitability for any purpose, of the file, information or specifications.

Hex Nut

UNIT INCH SHEET

1 of 1

Hex Nut, 3/8-24, Gr 2, Steel, CP, PK50