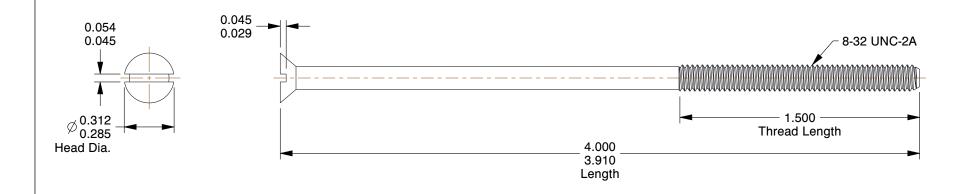

## NOTES:

1. HEAD TYPE : Flat

2. MATERIAL: Carbon Steel

3. FINISH: Zinc Plated 4. PACKAGE QTY: 100

5. STANDARD: ASME B18.6.3

COMPONENT

100 Grainger Parkway, Lake Forest, Illinois 60045-5201 1-(800) GRAINGER, 1-(800) 472-4643, (847) 535-1000 www.grainger.com

SCALE

1.67

| 2FE50 |
|-------|
|-------|

Mach Screw, Flat, 8-32 x 4 L, PK10

| Machine Screw |        |  |
|---------------|--------|--|
|               | UNIT   |  |
| )             | INCH   |  |
|               | SHEET  |  |
| 4 L, PK100    | 1 of 1 |  |