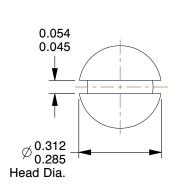

## **NOTES:**

1. HEAD TYPE: Flat

2. MATERIAL : Carbon Steel

3. FINISH: Zinc Plated 4. PACKAGE QTY: 100

5. STANDARD: ASME B18.6.3

2FE44

COMPONENT

Mach Screw, Flat, 8-32x2 1/4 L, PK100

| Machine Screw |        |  |
|---------------|--------|--|
|               | UNIT   |  |
|               | INCH   |  |
| /4 L, PK100   | SHEET  |  |
|               | 1 of 1 |  |