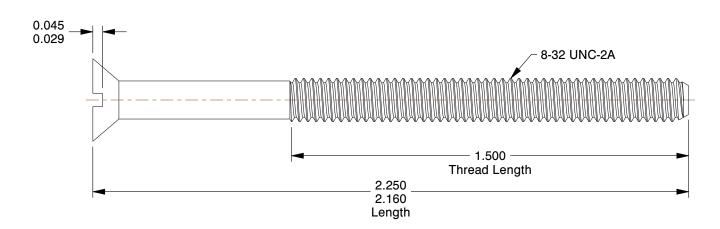

## **NOTES:**

1. HEAD TYPE: Flat

2. MATERIAL : Carbon Steel

3. FINISH: Zinc Plated 4. PACKAGE QTY: 100

5. STANDARD: ASME B18.6.3

2FE44

COMPONENT

Mach Screw, Flat, 8-32x2 1/4 L, PK100

| Machine Screw |        |  |
|---------------|--------|--|
|               | UNIT   |  |
|               | INCH   |  |
| /4 L, PK100   | SHEET  |  |
|               | 1 of 1 |  |