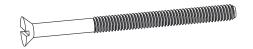

## **NOTES:**

1. HEAD TYPE: Flat

2. MATERIAL : Carbon Steel

3. FINISH: Zinc Plated 4. PACKAGE QTY: 100

5. STANDARD: ASME B18.6.3

2FE44

COMPONENT

Mach Screw, Flat, 8-32x2 1/4 L, PK100

| Machine Screw |        |  |
|---------------|--------|--|
|               | UNIT   |  |
|               | INCH   |  |
| /4 L, PK100   | SHEET  |  |
|               | 1 of 1 |  |