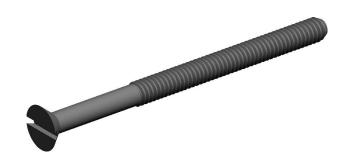

## **NOTES:**

1. HEAD TYPE: Flat

2. MATERIAL : Carbon Steel

3. FINISH: Zinc Plated 4. PACKAGE QTY: 100

5. STANDARD: ASME B18.6.3

2FE44

COMPONENT

Mach Screw, Flat, 8-32x2 1/4 L, PK100

| Machine Screw |        |  |
|---------------|--------|--|
|               | UNIT   |  |
|               | INCH   |  |
| /4 L, PK100   | SHEET  |  |
|               | 1 of 1 |  |