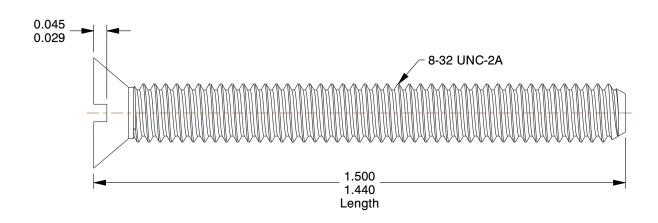

## **NOTES:**

1. HEAD TYPE: Flat

2. MATERIAL : Carbon Steel

3. FINISH: Zinc Plated 4. PACKAGE QTY: 100

5. STANDARD: ASME B18.6.3

SCALE 1:1

Machine Screw

3.69

|   | _ | A      |   |
|---|---|--------|---|
| - | _ | 71     |   |
|   | _ | $\neg$ | L |

COMPONENT

Mach Screw, Flat, 8-32x1 1/2 L, PK100

| UNIT  |
|-------|
| INCH  |
| SHEET |

1 of 1