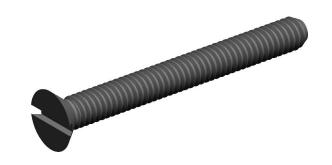

## **NOTES:**

1. HEAD TYPE: Flat

2. MATERIAL : Carbon Steel

3. FINISH: Zinc Plated 4. PACKAGE QTY: 100

5. STANDARD: ASME B18.6.3

SCALE 1:1

Machine Screw