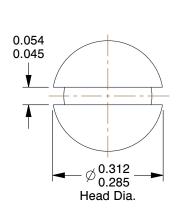

## **NOTES:**

1. HEAD TYPE: Flat

2. MATERIAL : Carbon Steel

3. FINISH: Zinc Plated 4. PACKAGE QTY: 100

5. STANDARD: ASME B18.6.3

SCALE 1:1

Machine Screw