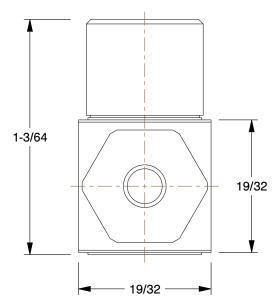

2.34

COMPONENT

Flow Control Valve

2F849

Flow Control Valve: 1/8 in NPT, 1/8 in NPT, 150 psi, 17 cfm Max. CFM - Valves

INCH

SHEET

1 of 1