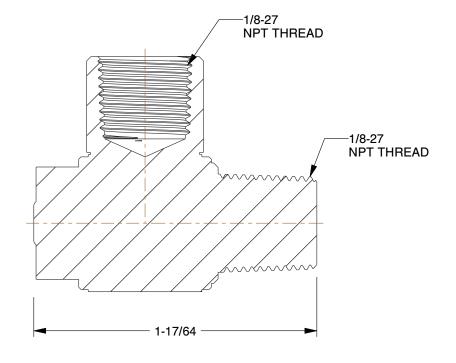

2.34

COMPONENT

Flow Control Valve

2F849

Flow Control Valve: 1/8 in NPT, 1/8 in NPT, 150 psi, 17 cfm Max. CFM - Valves

INCH

SHEET

1 of 1