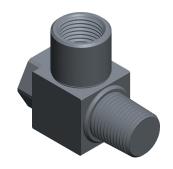

2.34

COMPONENT

Flow Control Valve

2F849

Flow Control Valve: 1/8 in NPT, 1/8 in NPT, 150 psi, 17 cfm Max. CFM - Valves

INCH

SHEET

1 of 1