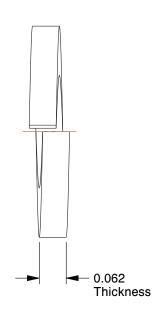

## NOTES:

1. MATERIAL : Carbon Steel 2. FINISH : Yellow Zinc 3. FITS BOLT SIZES : 1/4" 4. TYPE : Standard

100 Grainger Parkway, Lake Forest, Illinois 60045-5201 1-(800) GRAINGER, 1-(800) 472-4643, (847) 535-1000 www.grainger.com This file and any associated information and specifications are provided for reference and evaluation purposes only, and is subject to change without notice. Grainger makes no representations, warranties or guarantees as to the appropriateness, accuracy, completeness, or suitability for any purpose, of the file, information or specifications. You are solely responsible for the use of the file, information or specifications.

2DB26

COMPONENT

Split Lock Washer, Bolt 1/4, CS, PK100

| Split Lock Washer |        |
|-------------------|--------|
|                   | UNIT   |
| 3                 | INCH   |
| , CS, PK100       | SHEET  |
|                   | 1 of 1 |