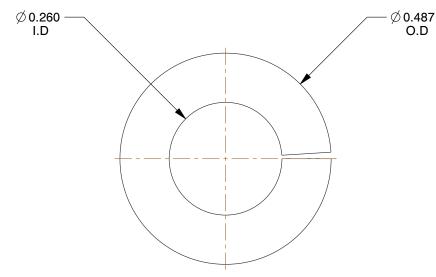

## NOTES:

1. MATERIAL : Carbon Steel 2. FINISH : Yellow Zinc 3. FITS BOLT SIZES : 1/4" 4. TYPE : Standard

100 Grainger Parkway, Lake Forest, Illinois 60045-5201 1-(800) GRAINGER, 1-(800) 472-4643, (847) 535-1000 www.grainger.com This file and any associated information and specifications are provided for reference and evaluation purposes only, and is subject to change without notice. Grainger makes no representations, warranties or guarantees as to the appropriateness, accuracy, completeness, or suitability for any purpose, of the file, information or specifications. You are solely responsible for the use of the file, information or specifications.

2DB26

COMPONENT

Split Lock Washer, Bolt 1/4, CS, PK100

| Split Lock Washer |        |
|-------------------|--------|
|                   | UNIT   |
| 3                 | INCH   |
| , CS, PK100       | SHEET  |
|                   | 1 of 1 |