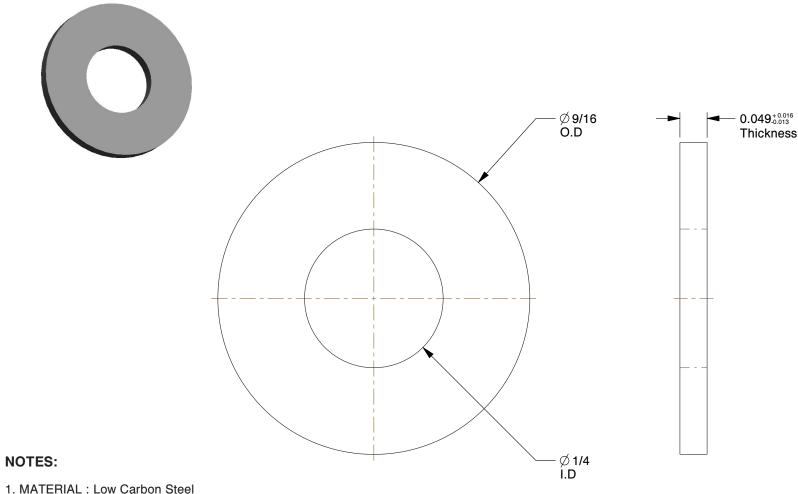

2. FINISH: Plain

3. FITS BOLT SIZES: 3/16"

4. FLAT WASHER TYPE: USS Type A Wide Flat Washer

5. WASHER STANDARD : ASME B18.22.1

100 Grainger Parkway, Lake Forest, Illinois 60045-5201 1-(800) GRAINGER, 1-(800) 472-4643, (847) 535-1000 www.grainger.com

5.78

COMPONENT

**USS Washer** 

2DA29

Washer, 3/16" Bolt, St, 9/16" OD, PK100

SHEET 1 of 1

UNIT

INCH