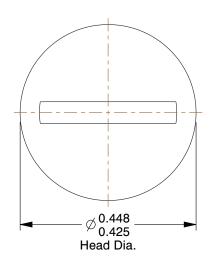

## **NOTES:**

1. HEAD TYPE: Truss

2. MATERIAL: 18-8 (304) Stainless Steel

3. FINISH: Plain

4. DRIVE TYPE : Slotted

5. MEETS/EXCEEDS: ANSI/ASME B18.6.3

100 Grainger Parkway, Lake Forest, Illinois 60045-5201 1-(800) GRAINGER, 1-(800) 472-4643, (847) 535-1000 www.grainger.com This file and any associated information and specifications are provided for reference and evaluation purposes only, and is subject to change without notice. Grainger makes no representations, warranties or guarantees as to the appropriateness, accuracy, completeness, or suitability for any purpose, of the file, information or specifications.