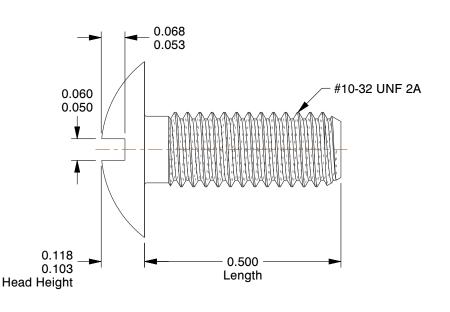

## **NOTES:**

1. HEAD TYPE: Truss

2. MATERIAL: 18-8 (304) Stainless Steel

3. FINISH: Plain

4. DRIVE TYPE : Slotted

5. MEETS/EXCEEDS: ANSI/ASME B18.6.3

100 Grainger Parkway, Lake Forest, Illinois 60045-5201 1-(800) GRAINGER, 1-(800) 472-4643, (847) 535-1000 www.grainger.com This file and any associated information and specifications are provided for reference and evaluation purposes only, and is subject to change without notice. Grainger makes no representations, warranties or guarantees as to the appropriateness, accuracy, completeness, or suitability for any purpose, of the file, information or specifications.

4.09

SCALE

2CY25

COMPONENT

Mach Scr, Truss, SS, 10-32x1/2L, Pk100

| Machine Screw |        |
|---------------|--------|
|               | UNIT   |
|               | INCH   |
| 1/2L, Pk100   | SHEET  |
|               | 1 of 1 |