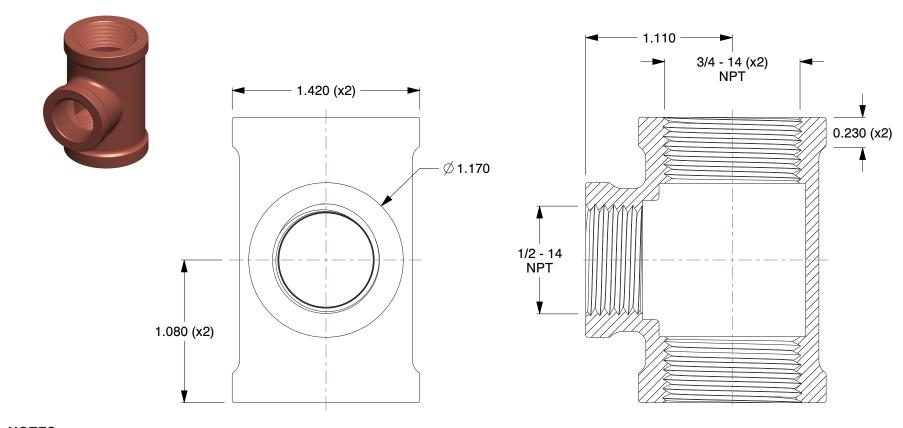

## NOTES:

1. ITEM: Reducing Tee

2. MAX. PRESSURE: 125 psi 3. TEMP. RANGE: -20° to 400°F

4. FITTING CONNECTION TYPE: FNPT 5. PIPE FITTING MATERIAL: Red Brass 6. FITTING SCHEDULE/CLASS: Class 125

7. PIPE SIZE - PIPE FITTING: 3/4" x 3/4" x 1/2"

8. STANDARDS: ASTM B584, ASME B16.15, ANSI B1.20.1

100 Grainger Parkway, Lake Forest, Illinois 60045-5201 1-(800) GRAINGER, 1-(800) 472-4643, (847) 535-1000 www.grainger.com

This file and any associated information and specifications are provided for reference and evaluation purposes only, and is subject to change without notice. Grainger makes no representations, warranties or quarantees as to the appropriateness, accuracy, completeness, or suitability for any purpose, of the file, information or specifications. You are solely responsible for the use of the file. information or specifications.