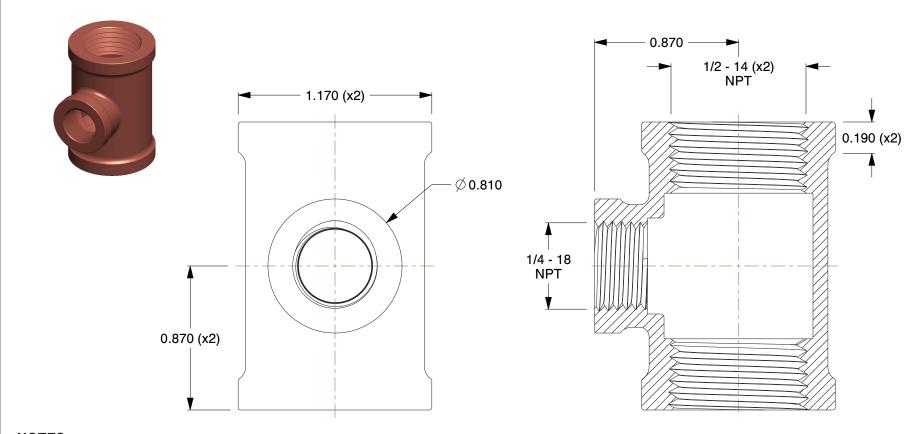

## NOTES:

1. ITEM: Reducing Tee

2. MAX. PRESSURE: 125 psi 3. TEMP. RANGE: -20° to 400°F

4. FITTING CONNECTION TYPE: FNPT5. PIPE FITTING MATERIAL: Red Brass6. FITTING SCHEDULE/CLASS: Class 125

7. PIPE SIZE - PIPE FITTING: 1/2" x 1/2" x 1/4"