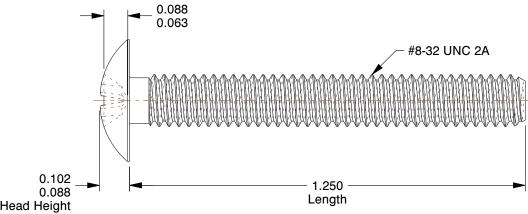

## **NOTES:**

1. HEAD TYPE : Truss

2. MATERIAL: 18-8 (304) Stainless Steel

3. FINISH: Plain

4. DRIVE TYPE : Phillips

5. MEETS/EXCEEDS: ANSI/ASME B18.6.3

100 Grainger Parkway, Lake Forest, Illinois 60045-5201 1-(800) GRAINGER, 1-(800) 472-4643, (847) 535-1000 www.grainger.com This file and any associated information and specifications are provided for reference and evaluation purposes only, and is subject to change without notice. Grainger makes no representations, warranties or guarantees as to the appropriateness, accuracy, completeness, or suitability for any purpose, of the file, information or specifications. You are solely responsible for the use of the file, information or specifications.

3.30

COMPONENT

Machine Screw

2CE34

Mach Scr, Truss, 8-32x1 1/4 L, PK100

INCH
SHEET
1 of 1

UNIT