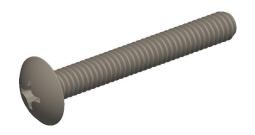

## **NOTES:**

1. HEAD TYPE : Truss

2. MATERIAL: 18-8 (304) Stainless Steel

3. FINISH: Plain

4. DRIVE TYPE : Phillips

5. MEETS/EXCEEDS: ANSI/ASME B18.6.3

100 Grainger Parkway, Lake Forest, Illinois 60045-5201 1-(800) GRAINGER, 1-(800) 472-4643, (847) 535-1000 www.grainger.com This file and any associated information and specifications are provided for reference and evaluation purposes only, and is subject to change without notice. Grainger makes no representations, warranties or guarantees as to the appropriateness, accuracy, completeness, or suitability for any purpose, of the file, information or specifications. You are solely responsible for the use of the file, information or specifications.

3.30

COMPONENT

Machine Screw

2CE34

Mach Scr, Truss, 8-32x1 1/4 L, PK100

INCH
SHEET
1 of 1

UNIT