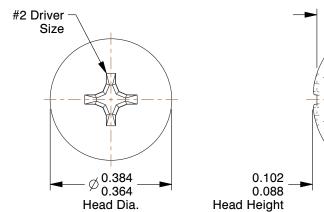

## **NOTES:**

1. HEAD TYPE : Truss

2. MATERIAL: 18-8 (304) Stainless Steel

3. FINISH: Plain

4. DRIVE TYPE : Phillips

5. MEETS/EXCEEDS: ANSI/ASME B18.6.3

100 Grainger Parkway, Lake Forest, Illinois 60045-5201 1-(800) GRAINGER, 1-(800) 472-4643, (847) 535-1000 www.grainger.com This file and any associated information and specifications are provided for reference and evaluation purposes only, and is subject to change without notice. Grainger makes no representations, warranties or guarantees as to the appropriateness, accuracy, completeness, or suitability for any purpose, of the file, information or specifications. You are solely responsible for the use of the file, information or specifications.