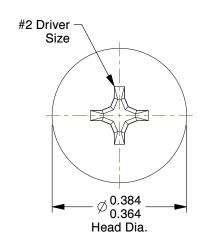

## **NOTES:**

1. HEAD TYPE: Truss

2. MATERIAL: 18-8 (304) Stainless Steel

3. FINISH: Plain

4. DRIVE TYPE: Phillips

5. MEETS/EXCEEDS: ANSI/ASME B18.6.3

100 Grainger Parkway, Lake Forest, Illinois 60045-5201 1-(800) GRAINGER, 1-(800) 472-4643, (847) 535-1000 www.grainger.com