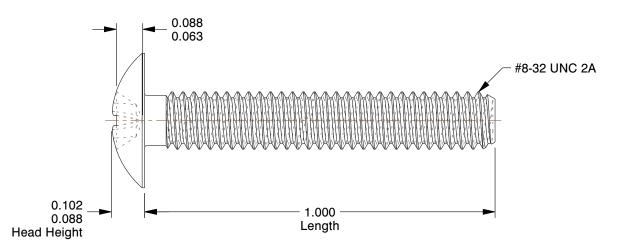

## **NOTES:**

1. HEAD TYPE: Truss

2. MATERIAL: 18-8 (304) Stainless Steel

3. FINISH: Plain

4. DRIVE TYPE: Phillips

5. MEETS/EXCEEDS: ANSI/ASME B18.6.3

100 Grainger Parkway, Lake Forest, Illinois 60045-5201 1-(800) GRAINGER, 1-(800) 472-4643, (847) 535-1000 www.grainger.com

3.65

| COMPONENT                                   | Machine Screw |       |
|---------------------------------------------|---------------|-------|
| 2CE31  Mach Screw, Truss, 8-32 x 1 L, PK100 |               | UNIT  |
|                                             |               | INCH  |
|                                             |               | SHEET |
|                                             |               |       |