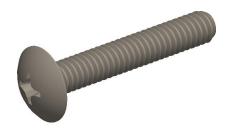

## **NOTES:**

1. HEAD TYPE: Truss

2. MATERIAL: 18-8 (304) Stainless Steel

3. FINISH: Plain

4. DRIVE TYPE: Phillips

5. MEETS/EXCEEDS: ANSI/ASME B18.6.3

100 Grainger Parkway, Lake Forest, Illinois 60045-5201 1-(800) GRAINGER, 1-(800) 472-4643, (847) 535-1000 www.grainger.com

3.65

| COMPONENT                                   | Machine Screw |       |
|---------------------------------------------|---------------|-------|
| 2CE31  Mach Screw, Truss, 8-32 x 1 L, PK100 |               | UNIT  |
|                                             |               | INCH  |
|                                             |               | SHEET |
|                                             |               |       |