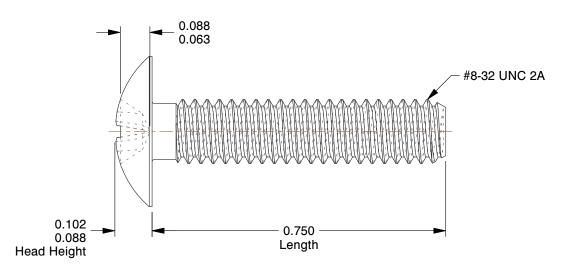

## **NOTES:**

1. HEAD TYPE: Truss

2. MATERIAL: 18-8 (304) Stainless Steel

3. FINISH: Plain

4. DRIVE TYPE: Phillips

5. MEETS/EXCEEDS: ANSI/ASME B18.6.3

100 Grainger Parkway, Lake Forest, Illinois 60045-5201 1-(800) GRAINGER, 1-(800) 472-4643, (847) 535-1000 www.grainger.com This file and any associated information and specifications are provided for reference and evaluation purposes only, and is subject to change without notice. Grainger makes no representations, warranties or guarantees as to the appropriateness, accuracy, completeness, or suitability for any purpose, of the file, information or specifications. You are solely responsible for the use of the file, information or specifications.

2CE28

COMPONENT

Mach Screw, Truss, 8-32x3/4 L, PK100

| Machine Screw |        |
|---------------|--------|
|               | UNIT   |
|               | INCH   |
| 4 L, PK100    | SHEET  |
|               | 1 of 1 |