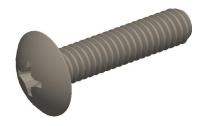

## **NOTES:**

1. HEAD TYPE: Truss

2. MATERIAL: 18-8 (304) Stainless Steel

3. FINISH: Plain

4. DRIVE TYPE: Phillips

5. MEETS/EXCEEDS: ANSI/ASME B18.6.3

100 Grainger Parkway, Lake Forest, Illinois 60045-5201 1-(800) GRAINGER, 1-(800) 472-4643, (847) 535-1000 www.grainger.com This file and any associated information and specifications are provided for reference and evaluation purposes only, and is subject to change without notice. Grainger makes no representations, warranties or guarantees as to the appropriateness, accuracy, completeness, or suitability for any purpose, of the file, information or specifications. You are solely responsible for the use of the file, information or specifications.

2CE28

COMPONENT

Mach Screw, Truss, 8-32x3/4 L, PK100

| Machine Screw |        |
|---------------|--------|
|               | UNIT   |
|               | INCH   |
| 4 L, PK100    | SHEET  |
|               | 1 of 1 |