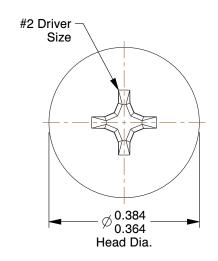

## **NOTES:**

1. HEAD TYPE: Truss

2. MATERIAL: 18-8 (304) Stainless Steel

3. FINISH: Plain

4. DRIVE TYPE: Phillips

5. MEETS/EXCEEDS: ANSI/ASME B18.6.3

100 Grainger Parkway, Lake Forest, Illinois 60045-5201 1-(800) GRAINGER, 1-(800) 472-4643, (847) 535-1000 www.grainger.com This file and any associated information and specifications are provided for reference and evaluation purposes only, and is subject to change without notice. Grainger makes no representations, warranties or guarantees as to the appropriateness, accuracy, completeness, or suitability for any purpose, of the file, information or specifications. You are solely responsible for the use of the file, information or specifications.