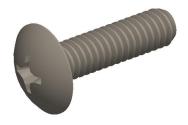

## **NOTES:**

1. HEAD TYPE: Truss

2. MATERIAL: 18-8 (304) Stainless Steel

3. FINISH: Plain

4. DRIVE TYPE: Phillips

5. MEETS/EXCEEDS: ANSI/ASME B18.6.3

100 Grainger Parkway, Lake Forest, Illinois 60045-5201 1-(800) GRAINGER, 1-(800) 472-4643, (847) 535-1000 www.grainger.com This file and any associated information and specifications are provided for reference and evaluation purposes only, and is subject to change without notice. Grainger makes no representations, warranties or guarantees as to the appropriateness, accuracy, completeness, or suitability for any purpose, of the file, information or specifications.

COMPONENT

Machine Screw