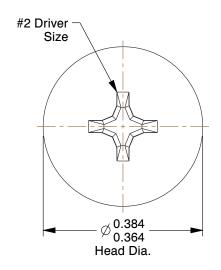

## **NOTES:**

1. HEAD TYPE: Truss

2. MATERIAL: 18-8 (304) Stainless Steel

3. FINISH: Plain

4. DRIVE TYPE: Phillips

5. MEETS/EXCEEDS: ANSI/ASME B18.6.3

100 Grainger Parkway, Lake Forest, Illinois 60045-5201 1-(800) GRAINGER, 1-(800) 472-4643, (847) 535-1000 www.grainger.com This file and any associated information and specifications are provided for reference and evaluation purposes only, and is subject to change without notice. Grainger makes no representations, warranties or guarantees as to the appropriateness, accuracy, completeness, or suitability for any purpose, of the file, information or specifications.

COMPONENT

Machine Screw