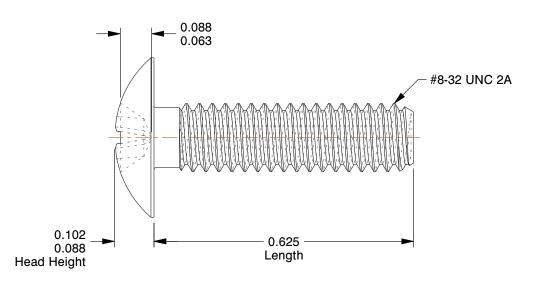

## **NOTES:**

1. HEAD TYPE: Truss

2. MATERIAL: 18-8 (304) Stainless Steel

3. FINISH: Plain

4. DRIVE TYPE: Phillips

5. MEETS/EXCEEDS: ANSI/ASME B18.6.3

100 Grainger Parkway, Lake Forest, Illinois 60045-5201 1-(800) GRAINGER, 1-(800) 472-4643, (847) 535-1000 www.grainger.com This file and any associated information and specifications are provided for reference and evaluation purposes only, and is subject to change without notice. Grainger makes no representations, warranties or guarantees as to the appropriateness, accuracy, completeness, or suitability for any purpose, of the file, information or specifications.

4.33

SCALE

| J 0.11 <u>2.</u> 111                 | Middilling Colon |        |
|--------------------------------------|------------------|--------|
| 2CE25                                |                  | UNIT   |
|                                      |                  | INCH   |
| Mach Screw, Truss, 8-32x5/8 L, PK100 |                  | SHEET  |
|                                      |                  | 1 of 1 |

COMPONENT

Machine Screw