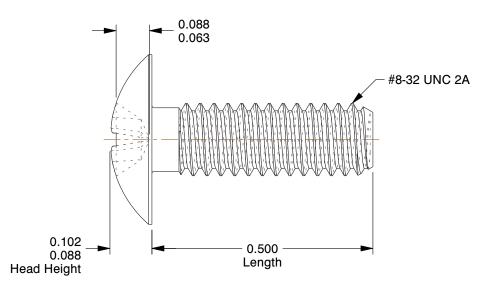

## NOTES:

1. HEAD TYPE: Truss

2. MATERIAL: 18-8 (304) Stainless Steel

3. FINISH: Plain

4. DRIVE TYPE: Phillips

5. MEETS/EXCEEDS: ANSI/ASME B18.6.3

100 Grainger Parkway, Lake Forest, Illinois 60045-5201 1-(800) GRAINGER, 1-(800) 472-4643, (847) 535-1000 www.grainger.com This file and any associated information and specifications are provided for reference and evaluation purposes only, and is subject to change without notice. Grainger makes no representations, warranties or guarantees as to the appropriateness, accuracy, completeness, or suitability for any purpose, of the file, information or specifications.

**SCALE** 4.60

| COMPONENT     | Machine Screw            |        |
|---------------|--------------------------|--------|
| 2CE22         |                          | UNIT   |
|               |                          | INCH   |
|               | Гruss, 8-32x1/2 L, РК100 | SHEET  |
| Mach Screw, 1 |                          | 1 of 1 |