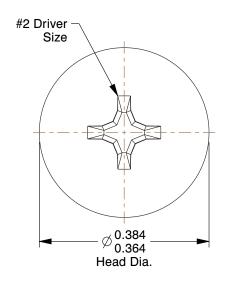

## NOTES:

1. HEAD TYPE: Truss

2. MATERIAL: 18-8 (304) Stainless Steel

3. FINISH: Plain

4. DRIVE TYPE: Phillips

5. MEETS/EXCEEDS: ANSI/ASME B18.6.3

100 Grainger Parkway, Lake Forest, Illinois 60045-5201 1-(800) GRAINGER, 1-(800) 472-4643, (847) 535-1000 www.grainger.com This file and any associated information and specifications are provided for reference and evaluation purposes only, and is subject to change without notice. Grainger makes no representations, warranties or guarantees as to the appropriateness, accuracy, completeness, or suitability for any purpose, of the file, information or specifications.