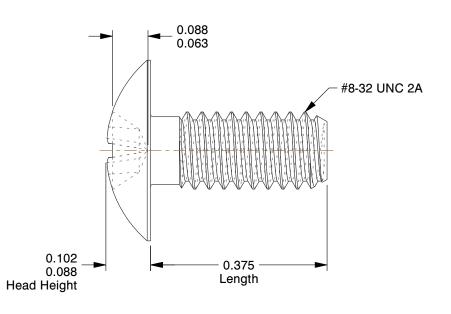

## NOTES:

1. HEAD TYPE : Truss

2. MATERIAL: 18-8 (304) Stainless Steel

3. FINISH: Plain

4. DRIVE TYPE: Phillips

5. MEETS/EXCEEDS: ANSI/ASME B18.6.3

100 Grainger Parkway, Lake Forest, Illinois 60045-5201 1-(800) GRAINGER, 1-(800) 472-4643, (847) 535-1000 www.grainger.com This file and any associated information and specifications are provided for reference and evaluation purposes only, and is subject to change without notice. Grainger makes no representations, warranties or guarantees as to the appropriateness, accuracy, completeness, or suitability for any purpose, of the file, information or specifications.

4.90

SCALE

| OMPONENT                                    | Machine Screw |        |
|---------------------------------------------|---------------|--------|
| 2CE16  Mach Screw, Truss, 8-32x3/8 L, PK100 |               | UNIT   |
|                                             |               | INCH   |
|                                             |               | SHEET  |
|                                             |               | 1 of 1 |