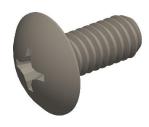

## NOTES:

1. HEAD TYPE : Truss

2. MATERIAL: 18-8 (304) Stainless Steel

3. FINISH: Plain

4. DRIVE TYPE: Phillips

5. MEETS/EXCEEDS: ANSI/ASME B18.6.3

100 Grainger Parkway, Lake Forest, Illinois 60045-5201 1-(800) GRAINGER, 1-(800) 472-4643, (847) 535-1000 www.grainger.com This file and any associated information and specifications are provided for reference and evaluation purposes only, and is subject to change without notice. Grainger makes no representations, warranties or guarantees as to the appropriateness, accuracy, completeness, or suitability for any purpose, of the file, information or specifications.

4.90

SCALE

| OMPONENT                                    | Machine Screw |        |
|---------------------------------------------|---------------|--------|
| 2CE16  Mach Screw, Truss, 8-32x3/8 L, PK100 |               | UNIT   |
|                                             |               | INCH   |
|                                             |               | SHEET  |
|                                             |               | 1 of 1 |