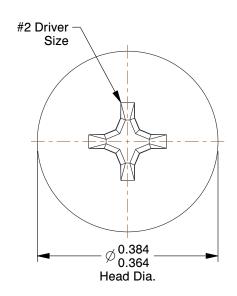

## NOTES:

1. HEAD TYPE : Truss

2. MATERIAL: 18-8 (304) Stainless Steel

3. FINISH: Plain

4. DRIVE TYPE: Phillips

5. MEETS/EXCEEDS: ANSI/ASME B18.6.3

100 Grainger Parkway, Lake Forest, Illinois 60045-5201 1-(800) GRAINGER, 1-(800) 472-4643, (847) 535-1000 www.grainger.com This file and any associated information and specifications are provided for reference and evaluation purposes only, and is subject to change without notice. Grainger makes no representations, warranties or guarantees as to the appropriateness, accuracy, completeness, or suitability for any purpose, of the file, information or specifications.