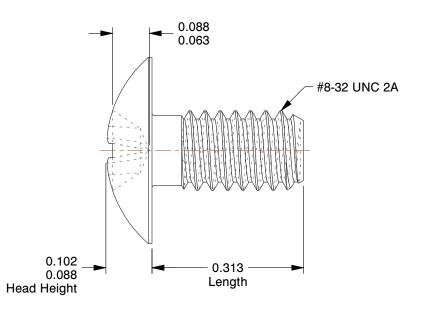

## NOTES:

1. HEAD TYPE : Truss

2. MATERIAL: 18-8 (304) Stainless Steel

3. FINISH: Plain

4. DRIVE TYPE: Phillips

5. MEETS/EXCEEDS: ANSI/ASME B18.6.3

100 Grainger Parkway, Lake Forest, Illinois 60045-5201 1-(800) GRAINGER, 1-(800) 472-4643, (847) 535-1000 www.grainger.com This file and any associated information and specifications are provided for reference and evaluation purposes only, and is subject to change without notice. Grainger makes no representations, warranties or guarantees as to the appropriateness, accuracy, completeness, or suitability for any purpose, of the file, information or specifications.

5.06

SCALE

| MPONENT                                      | Machine Screw |        |
|----------------------------------------------|---------------|--------|
| 2CE14  Mach Screw, Truss, 8-32x5/16 L, PK100 |               | UNIT   |
|                                              |               | INCH   |
|                                              |               | SHEET  |
|                                              |               | 1 of 1 |