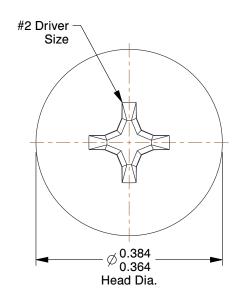

## NOTES:

1. HEAD TYPE : Truss

2. MATERIAL: 18-8 (304) Stainless Steel

3. FINISH: Plain

4. DRIVE TYPE: Phillips

5. MEETS/EXCEEDS: ANSI/ASME B18.6.3

100 Grainger Parkway, Lake Forest, Illinois 60045-5201 1-(800) GRAINGER, 1-(800) 472-4643, (847) 535-1000 www.grainger.com This file and any associated information and specifications are provided for reference and evaluation purposes only, and is subject to change without notice. Grainger makes no representations, warranties or guarantees as to the appropriateness, accuracy, completeness, or suitability for any purpose, of the file, information or specifications.