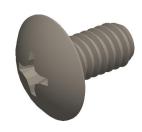

## NOTES:

1. HEAD TYPE : Truss

2. MATERIAL: 18-8 (304) Stainless Steel

3. FINISH: Plain

4. DRIVE TYPE: Phillips

5. MEETS/EXCEEDS: ANSI/ASME B18.6.3

100 Grainger Parkway, Lake Forest, Illinois 60045-5201 1-(800) GRAINGER, 1-(800) 472-4643, (847) 535-1000 www.grainger.com This file and any associated information and specifications are provided for reference and evaluation purposes only, and is subject to change without notice. Grainger makes no representations, warranties or guarantees as to the appropriateness, accuracy, completeness, or suitability for any purpose, of the file, information or specifications.

5.06

SCALE

| MPONENT                                      | Machine Screw |        |
|----------------------------------------------|---------------|--------|
| 2CE14  Mach Screw, Truss, 8-32x5/16 L, PK100 |               | UNIT   |
|                                              |               | INCH   |
|                                              |               | SHEET  |
|                                              |               | 1 of 1 |