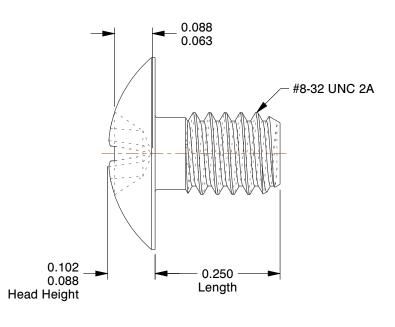

## NOTES:

1. HEAD TYPE: Truss

2. MATERIAL: 18-8 (304) Stainless Steel

3. FINISH: Plain

4. DRIVE TYPE: Phillips

5. MEETS/EXCEEDS: ANSI/ASME B18.6.3

100 Grainger Parkway, Lake Forest, Illinois 60045-5201 1-(800) GRAINGER, 1-(800) 472-4643, (847) 535-1000 www.grainger.com This file and any associated information and specifications are provided for reference and evaluation purposes only, and is subject to change without notice. Grainger makes no representations, warranties or guarantees as to the appropriateness, accuracy, completeness, or suitability for any purpose, of the file, information or specifications. You are solely responsible for the use of the file, information or specifications.

| COMPONENT     | Machine Screw            |        |
|---------------|--------------------------|--------|
| 2CE11         |                          | UNIT   |
|               |                          | INCH   |
| Mach Screw, T | Fruss, 8-32x1/4 L, PK100 | SHEET  |
|               |                          | 1 of 1 |