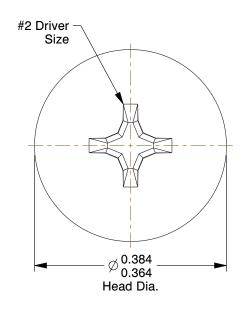

## NOTES:

1. HEAD TYPE: Truss

2. MATERIAL: 18-8 (304) Stainless Steel

3. FINISH: Plain

4. DRIVE TYPE: Phillips

5. MEETS/EXCEEDS: ANSI/ASME B18.6.3

100 Grainger Parkway, Lake Forest, Illinois 60045-5201 1-(800) GRAINGER, 1-(800) 472-4643, (847) 535-1000 www.grainger.com This file and any associated information and specifications are provided for reference and evaluation purposes only, and is subject to change without notice. Grainger makes no representations, warranties or guarantees as to the appropriateness, accuracy, completeness, or suitability for any purpose, of the file, information or specifications. You are solely responsible for the use of the file, information or specifications.