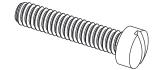

## **NOTES:**

1. HEAD TYPE: Fillister

2. MATERIAL: 18-8 (304) Stainless Steel

3. FINISH: Plain

4. DRIVE TYPE: Slotted

5. MEETS/EXCEEDS: ANSI/ASME B18.6.3

100 Grainger Parkway, Lake Forest, Illinois 60045-5201 1-(800) GRAINGER, 1-(800) 472-4643, (847) 535-1000 www.grainger.com This file and any associated information and specifications are provided for reference and evaluation purposes only, and is subject to change without notice. Grainger makes no representations, warranties or guarantees as to the appropriateness, accuracy, completeness, or suitability for any purpose, of the file, information or specifications.

SCALE

3.03

COMPONENT

Machine Screw

2CB61

Mach Scr, Flstr, 1/4-20x1 1/4 L, PK50

SHEET 1 of 1

UNIT