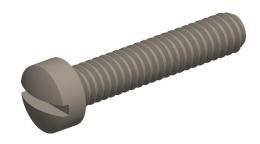

## **NOTES:**

1. HEAD TYPE: Fillister

2. MATERIAL: 18-8 (304) Stainless Steel

3. FINISH: Plain

4. DRIVE TYPE: Slotted

5. MEETS/EXCEEDS: ANSI/ASME B18.6.3

100 Grainger Parkway, Lake Forest, Illinois 60045-5201 1-(800) GRAINGER, 1-(800) 472-4643, (847) 535-1000 www.grainger.com This file and any associated information and specifications are provided for reference and evaluation purposes only, and is subject to change without notice. Grainger makes no representations, warranties or guarantees as to the appropriateness, accuracy, completeness, or suitability for any purpose, of the file, information or specifications.

SCALE

3.03

COMPONENT

Machine Screw

2CB61

Mach Scr, Flstr, 1/4-20x1 1/4 L, PK50

SHEET 1 of 1

UNIT