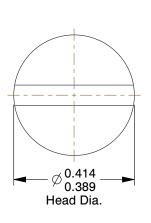

## SCALE 1:1

## **NOTES:**

1. HEAD TYPE: Fillister

2. MATERIAL: 18-8 (304) Stainless Steel

3. FINISH: Plain

4. DRIVE TYPE: Slotted

5. MEETS/EXCEEDS: ANSI/ASME B18.6.3

100 Grainger Parkway, Lake Forest, Illinois 60045-5201 1-(800) GRAINGER, 1-(800) 472-4643, (847) 535-1000 www.grainger.com This file and any associated information and specifications are provided for reference and evaluation purposes only, and is subject to change without notice. Grainger makes no representations, warranties or guarantees as to the appropriateness, accuracy, completeness, or suitability for any purpose, of the file, information or specifications.