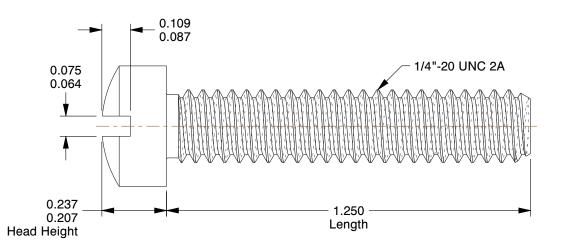

## **NOTES:**

1. HEAD TYPE: Fillister

2. MATERIAL: 18-8 (304) Stainless Steel

3. FINISH: Plain

4. DRIVE TYPE: Slotted

5. MEETS/EXCEEDS: ANSI/ASME B18.6.3

100 Grainger Parkway, Lake Forest, Illinois 60045-5201 1-(800) GRAINGER, 1-(800) 472-4643, (847) 535-1000 www.grainger.com This file and any associated information and specifications are provided for reference and evaluation purposes only, and is subject to change without notice. Grainger makes no representations, warranties or guarantees as to the appropriateness, accuracy, completeness, or suitability for any purpose, of the file, information or specifications.

SCALE

3.03

COMPONENT

Machine Screw

2CB61

Mach Scr, Flstr, 1/4-20x1 1/4 L, PK50

SHEET 1 of 1

UNIT