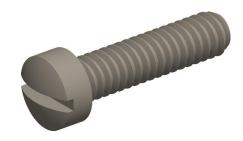

## NOTES:

1. HEAD TYPE: Fillister

2. MATERIAL: 18-8 (304) Stainless Steel

3. FINISH: Plain

4. DRIVE TYPE: Slotted

5. MEETS/EXCEEDS: ANSI/ASME B18.6.3

100 Grainger Parkway, Lake Forest, Illinois 60045-5201 1-(800) GRAINGER, 1-(800) 472-4643, (847) 535-1000 www.grainger.com This file and any associated information and specifications are provided for reference and evaluation purposes only, and is subject to change without notice. Grainger makes no representations, warranties or guarantees as to the appropriateness, accuracy, completeness, or suitability for any purpose, of the file, information or specifications. You are solely responsible for the use of the file, information or specifications.

3.33

COMPONENT

| 2CB59                                 |  | UNIT  |
|---------------------------------------|--|-------|
|                                       |  | INCH  |
|                                       |  | SHEET |
| Mach Screw, Flstr, 1/4-20 x 1 L, PK50 |  |       |