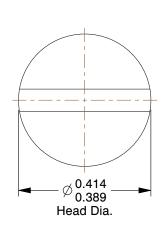

## NOTES:

1. HEAD TYPE: Fillister

2. MATERIAL: 18-8 (304) Stainless Steel

3. FINISH: Plain

4. DRIVE TYPE: Slotted

5. MEETS/EXCEEDS: ANSI/ASME B18.6.3

100 Grainger Parkway, Lake Forest, Illinois 60045-5201 1-(800) GRAINGER, 1-(800) 472-4643, (847) 535-1000 www.grainger.com This file and any associated information and specifications are provided for reference and evaluation purposes only, and is subject to change without notice. Grainger makes no representations, warranties or guarantees as to the appropriateness, accuracy, completeness, or suitability for any purpose, of the file, information or specifications. You are solely responsible for the use of the file, information or specifications.

3.33

COMPONENT

| 2CB59                                 |  | UNIT  |
|---------------------------------------|--|-------|
|                                       |  | INCH  |
|                                       |  | SHEET |
| Mach Screw, Flstr, 1/4-20 x 1 L, PK50 |  |       |