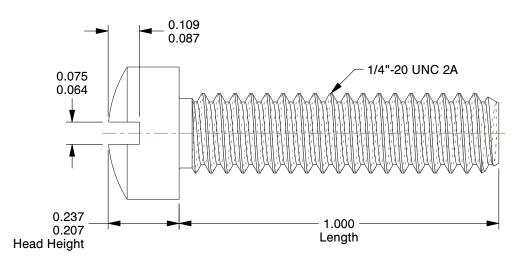

## NOTES:

1. HEAD TYPE: Fillister

2. MATERIAL: 18-8 (304) Stainless Steel

3. FINISH: Plain

4. DRIVE TYPE: Slotted

5. MEETS/EXCEEDS: ANSI/ASME B18.6.3

100 Grainger Parkway, Lake Forest, Illinois 60045-5201 1-(800) GRAINGER, 1-(800) 472-4643, (847) 535-1000 www.grainger.com This file and any associated information and specifications are provided for reference and evaluation purposes only, and is subject to change without notice. Grainger makes no representations, warranties or guarantees as to the appropriateness, accuracy, completeness, or suitability for any purpose, of the file, information or specifications. You are solely responsible for the use of the file, information or specifications.

3.33

COMPONENT

| 2CB59                                 |  | UNIT  |
|---------------------------------------|--|-------|
|                                       |  | INCH  |
|                                       |  | SHEET |
| Mach Screw, Flstr, 1/4-20 x 1 L, PK50 |  |       |