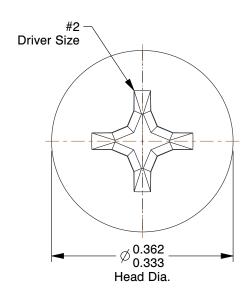

## NOTES:

1. HEAD TYPE: Oval

2. MATERIAL: 18-8 (304) Stainless Steel

3. FINISH: Plain

4. DRIVE TYPE: Phillips

5. MEETS/EXCEEDS: ASME B18.6.3

100 Grainger Parkway, Lake Forest, Illinois 60045-5201 1-(800) GRAINGER, 1-(800) 472-4643, (847) 535-1000 www.grainger.com This file and any associated information and specifications are provided for reference and evaluation purposes only, and is subject to change without notice. Grainger makes no representations, warranties or guarantees as to the appropriateness, accuracy, completeness, or suitability for any purpose, of the file, information or specifications. You are solely responsible for the use of the file, information or specifications.