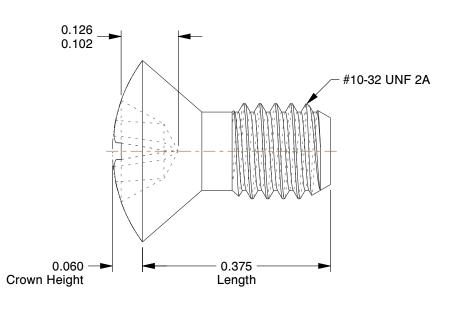

## NOTES:

1. HEAD TYPE: Oval

2. MATERIAL: 18-8 (304) Stainless Steel

3. FINISH: Plain

4. DRIVE TYPE: Phillips

5. MEETS/EXCEEDS: ASME B18.6.3

100 Grainger Parkway, Lake Forest, Illinois 60045-5201 1-(800) GRAINGER, 1-(800) 472-4643, (847) 535-1000 www.grainger.com This file and any associated information and specifications are provided for reference and evaluation purposes only, and is subject to change without notice. Grainger makes no representations, warranties or guarantees as to the appropriateness, accuracy, completeness, or suitability for any purpose, of the file, information or specifications. You are solely responsible for the use of the file, information or specifications.

**LE** 5.22

| COMPONENT                            | Machine Screw |        |
|--------------------------------------|---------------|--------|
| 2BE59                                |               | UNIT   |
|                                      |               | INCH   |
| Mach Screw, Oval, 10-32x3/8 L, PK100 |               | SHEET  |
|                                      |               | 1 of 1 |