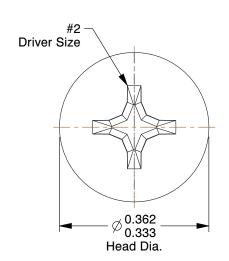

## NOTES:

1. HEAD TYPE: Oval

2. MATERIAL: 18-8 (304) Stainless Steel

3. FINISH: Plain

4. DRIVE TYPE: Phillips

5. MEETS/EXCEEDS: ASME B18.6.3

100 Grainger Parkway, Lake Forest, Illinois 60045-5201 1-(800) GRAINGER, 1-(800) 472-4643, (847) 535-1000 www.grainger.com This file and any associated information and specifications are provided for reference and evaluation purposes only, and is subject to change without notice. Grainger makes no representations, warranties or guarantees as to the appropriateness, accuracy, completeness, or suitability for any purpose, of the file, information or specifications. You are solely responsible for the use of the file, information or specifications.