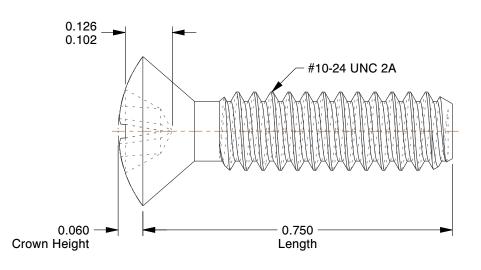

## NOTES:

1. HEAD TYPE: Oval

2. MATERIAL: 18-8 (304) Stainless Steel

3. FINISH: Plain

4. DRIVE TYPE: Phillips

5. MEETS/EXCEEDS: ASME B18.6.3

100 Grainger Parkway, Lake Forest, Illinois 60045-5201 1-(800) GRAINGER, 1-(800) 472-4643, (847) 535-1000 www.grainger.com This file and any associated information and specifications are provided for reference and evaluation purposes only, and is subject to change without notice. Grainger makes no representations, warranties or guarantees as to the appropriateness, accuracy, completeness, or suitability for any purpose, of the file, information or specifications. You are solely responsible for the use of the file, information or specifications.

**SCALE** 4.30

| COMPONENT                              | Machine Screw             |        |
|----------------------------------------|---------------------------|--------|
| 2BE44                                  |                           | UNIT   |
|                                        |                           | INCH   |
| Mach Scr, Oval, SS, 10-24x3/4 L, Pk100 |                           | SHEET  |
|                                        | I, SS, 10-24x3/4 L, Pk100 | 1 of 1 |