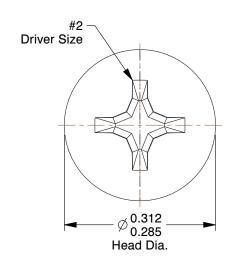

## NOTES:

1. HEAD TYPE: Oval

2. MATERIAL: 18-8 (304) Stainless Steel

3. FINISH: Plain

4. DRIVE TYPE: Phillips

5. MEETS/EXCEEDS: ASME B18.6.3

100 Grainger Parkway, Lake Forest, Illinois 60045-5201 1-(800) GRAINGER, 1-(800) 472-4643, (847) 535-1000 www.grainger.com This file and any associated information and specifications are provided for reference and evaluation purposes only, and is subject to change without notice. Grainger makes no representations, warranties or guarantees as to the appropriateness, accuracy, completeness, or suitability for any purpose, of the file, information or specifications. You are solely responsible for the use of the file, information or specifications.