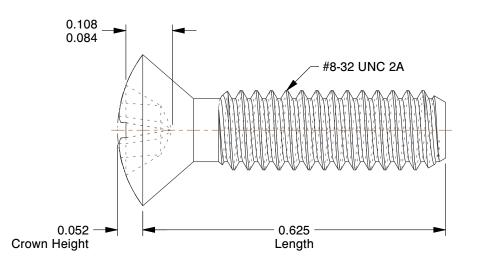

## NOTES:

1. HEAD TYPE: Oval

2. MATERIAL: 18-8 (304) Stainless Steel

3. FINISH: Plain

4. DRIVE TYPE: Phillips

5. MEETS/EXCEEDS: ASME B18.6.3

100 Grainger Parkway, Lake Forest, Illinois 60045-5201 1-(800) GRAINGER, 1-(800) 472-4643, (847) 535-1000 www.grainger.com This file and any associated information and specifications are provided for reference and evaluation purposes only, and is subject to change without notice. Grainger makes no representations, warranties or guarantees as to the appropriateness, accuracy, completeness, or suitability for any purpose, of the file, information or specifications. You are solely responsible for the use of the file, information or specifications.