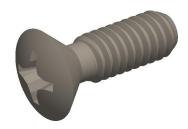

## **NOTES:**

1. HEAD TYPE: Oval

2. MATERIAL: 18-8 (304) Stainless Steel

3. FINISH: Plain

4. DRIVE TYPE: Phillips

5. MEETS/EXCEEDS: ASME B18.6.3

100 Grainger Parkway, Lake Forest, Illinois 60045-5201 1-(800) GRAINGER, 1-(800) 472-4643, (847) 535-1000 www.grainger.com This file and any associated information and specifications are provided for reference and evaluation purposes only, and is subject to change without notice. Grainger makes no representations, warranties or guarantees as to the appropriateness, accuracy, completeness, or suitability for any purpose, of the file, information or specifications.