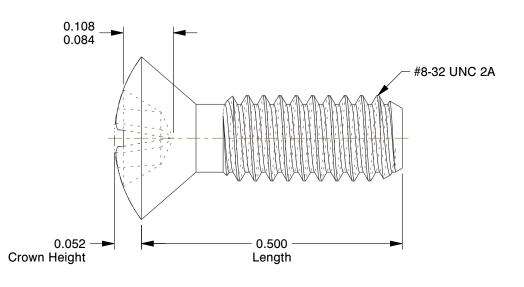

## **NOTES:**

1. HEAD TYPE: Oval

2. MATERIAL: 18-8 (304) Stainless Steel

3. FINISH: Plain

4. DRIVE TYPE: Phillips

5. MEETS/EXCEEDS: ASME B18.6.3

100 Grainger Parkway, Lake Forest, Illinois 60045-5201 1-(800) GRAINGER, 1-(800) 472-4643, (847) 535-1000 www.grainger.com This file and any associated information and specifications are provided for reference and evaluation purposes only, and is subject to change without notice. Grainger makes no representations, warranties or guarantees as to the appropriateness, accuracy, completeness, or suitability for any purpose, of the file, information or specifications.

5.43

SCALE

 COMPONENT
 Machine Screw

 2BE18
 UNIT

 INCH
 SHEET

 Mach Scr, Oval, SS, 8-32x1/2 L, Pk100
 1 of 1