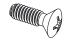

## **NOTES:**

1. HEAD TYPE: Oval

2. MATERIAL: 18-8 (304) Stainless Steel

3. FINISH: Plain

4. DRIVE TYPE: Phillips

5. MEETS/EXCEEDS: ASME B18.6.3

100 Grainger Parkway, Lake Forest, Illinois 60045-5201 1-(800) GRAINGER, 1-(800) 472-4643, (847) 535-1000 www.grainger.com This file and any associated information and specifications are provided for reference and evaluation purposes only, and is subject to change without notice. Grainger makes no representations, warranties or guarantees as to the appropriateness, accuracy, completeness, or suitability for any purpose, of the file, information or specifications.