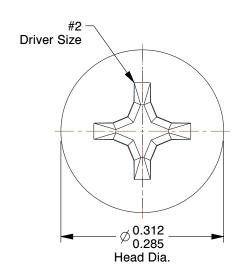

## **NOTES:**

1. HEAD TYPE: Oval

2. MATERIAL: 18-8 (304) Stainless Steel

3. FINISH: Plain

4. DRIVE TYPE: Phillips

5. MEETS/EXCEEDS: ASME B18.6.3

100 Grainger Parkway, Lake Forest, Illinois 60045-5201 1-(800) GRAINGER, 1-(800) 472-4643, (847) 535-1000 www.grainger.com This file and any associated information and specifications are provided for reference and evaluation purposes only, and is subject to change without notice. Grainger makes no representations, warranties or guarantees as to the appropriateness, accuracy, completeness, or suitability for any purpose, of the file, information or specifications.