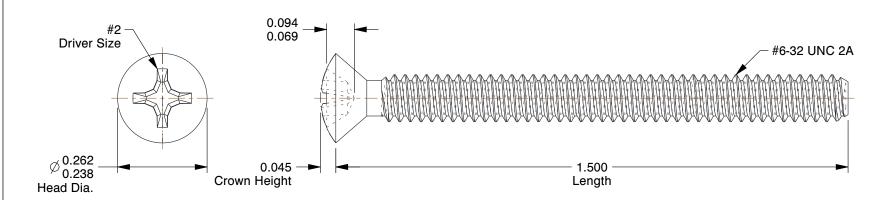

## SCALE 1:1

## **NOTES:**

1. HEAD TYPE: Oval

2. MATERIAL: 18-8 (304) Stainless Steel

3. FINISH: Plain

4. DRIVE TYPE: Phillips

5. MEETS/EXCEEDS: ASME B18.6.3

100 Grainger Parkway, Lake Forest, Illinois 60045-5201 1-(800) GRAINGER, 1-(800) 472-4643, (847) 535-1000 www.grainger.com This file and any associated information and specifications are provided for reference and evaluation purposes only, and is subject to change without notice. Grainger makes no representations, warranties or guarantees as to the appropriateness, accuracy, completeness, or suitability for any purpose, of the file, information or specifications. You are solely responsible for the use of the file, information or specifications.

2BE10

COMPONENT

Mach Scr, Oval, SS, 6-32x1 1/2L, Pk100