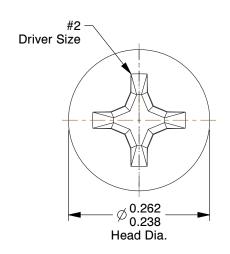

## **NOTES:**

1. HEAD TYPE : Oval

2. MATERIAL: 18-8 (304) Stainless Steel

3. FINISH: Plain

4. DRIVE TYPE : Phillips

5. MEETS/EXCEEDS: ASME B18.6.3

100 Grainger Parkway, Lake Forest, Illinois 60045-5201 1-(800) GRAINGER, 1-(800) 472-4643, (847) 535-1000 www.grainger.com This file and any associated information and specifications are provided for reference and evaluation purposes only, and is subject to change without notice. Grainger makes no representations, warranties or guarantees as to the appropriateness, accuracy, completeness, or suitability for any purpose, of the file, information or specifications. You are solely responsible for the use of the file, information or specifications.