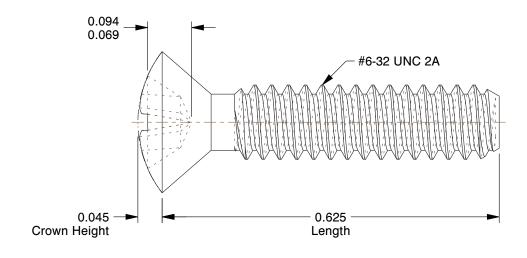

## **NOTES:**

1. HEAD TYPE : Oval

2. MATERIAL: 18-8 (304) Stainless Steel

3. FINISH: Plain

4. DRIVE TYPE : Phillips

5. MEETS/EXCEEDS: ASME B18.6.3

100 Grainger Parkway, Lake Forest, Illinois 60045-5201 1-(800) GRAINGER, 1-(800) 472-4643, (847) 535-1000 www.grainger.com This file and any associated information and specifications are provided for reference and evaluation purposes only, and is subject to change without notice. Grainger makes no representations, warranties or guarantees as to the appropriateness, accuracy, completeness, or suitability for any purpose, of the file, information or specifications. You are solely responsible for the use of the file, information or specifications.

2BB94

COMPONENT

Mach Scr, Oval, SS, 6-32x5/8 L, Pk100

| Machine Screw |        |
|---------------|--------|
|               | UNIT   |
|               | INCH   |
| 8 L, Pk100    | SHEET  |
|               | 1 of 1 |