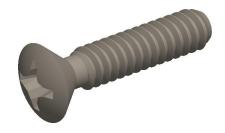

## **NOTES:**

1. HEAD TYPE : Oval

2. MATERIAL: 18-8 (304) Stainless Steel

3. FINISH: Plain

4. DRIVE TYPE : Phillips

5. MEETS/EXCEEDS: ASME B18.6.3

100 Grainger Parkway, Lake Forest, Illinois 60045-5201 1-(800) GRAINGER, 1-(800) 472-4643, (847) 535-1000 www.grainger.com This file and any associated information and specifications are provided for reference and evaluation purposes only, and is subject to change without notice. Grainger makes no representations, warranties or guarantees as to the appropriateness, accuracy, completeness, or suitability for any purpose, of the file, information or specifications. You are solely responsible for the use of the file, information or specifications.

2BB94

COMPONENT

Mach Scr, Oval, SS, 6-32x5/8 L, Pk100

| Machine Screw |        |
|---------------|--------|
|               | UNIT   |
|               | INCH   |
| 8 L, Pk100    | SHEET  |
|               | 1 of 1 |