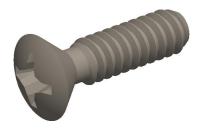

## NOTES:

1. HEAD TYPE: Oval

2. MATERIAL: 18-8 (304) Stainless Steel

3. FINISH: Plain

4. DRIVE TYPE: Phillips

5. MEETS/EXCEEDS: ASME B18.6.3

100 Grainger Parkway, Lake Forest, Illinois 60045-5201 1-(800) GRAINGER, 1-(800) 472-4643, (847) 535-1000 www.grainger.com This file and any associated information and specifications are provided for reference and evaluation purposes only, and is subject to change without notice. Grainger makes no representations, warranties or guarantees as to the appropriateness, accuracy, completeness, or suitability for any purpose, of the file, information or specifications. You are solely responsible for the use of the file, information or specifications.

SCALE 6.11

| COMPONENT       | Machine Screw             |        |
|-----------------|---------------------------|--------|
| 2BB92           |                           | UNIT   |
|                 |                           | INCH   |
| Mach Scr, Oval, | al, SS, 6-32x1/2 L, Pk100 | SHEET  |
|                 |                           | 1 of 1 |