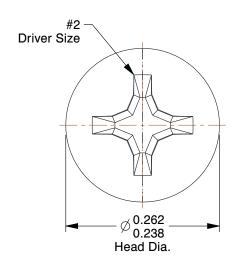

## NOTES:

1. HEAD TYPE: Oval

2. MATERIAL: 18-8 (304) Stainless Steel

3. FINISH: Plain

4. DRIVE TYPE: Phillips

5. MEETS/EXCEEDS: ASME B18.6.3

100 Grainger Parkway, Lake Forest, Illinois 60045-5201 1-(800) GRAINGER, 1-(800) 472-4643, (847) 535-1000 www.grainger.com This file and any associated information and specifications are provided for reference and evaluation purposes only, and is subject to change without notice. Grainger makes no representations, warranties or guarantees as to the appropriateness, accuracy, completeness, or suitability for any purpose, of the file, information or specifications. You are solely responsible for the use of the file, information or specifications.