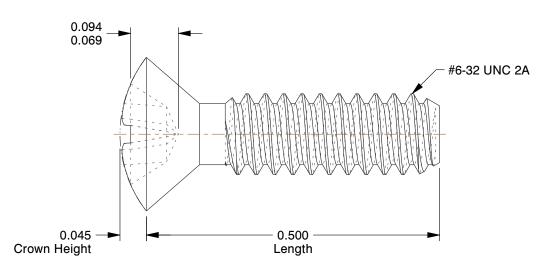

## NOTES:

1. HEAD TYPE: Oval

2. MATERIAL: 18-8 (304) Stainless Steel

3. FINISH: Plain

4. DRIVE TYPE: Phillips

5. MEETS/EXCEEDS: ASME B18.6.3

100 Grainger Parkway, Lake Forest, Illinois 60045-5201 1-(800) GRAINGER, 1-(800) 472-4643, (847) 535-1000 www.grainger.com This file and any associated information and specifications are provided for reference and evaluation purposes only, and is subject to change without notice. Grainger makes no representations, warranties or guarantees as to the appropriateness, accuracy, completeness, or suitability for any purpose, of the file, information or specifications. You are solely responsible for the use of the file, information or specifications.

SCALE 6.11

| COMPONENT       | Machine Screw             |        |
|-----------------|---------------------------|--------|
| 2BB92           |                           | UNIT   |
|                 |                           | INCH   |
| Mach Scr, Oval, | al, SS, 6-32x1/2 L, Pk100 | SHEET  |
|                 |                           | 1 of 1 |