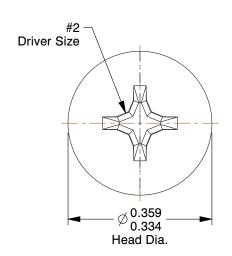

## **NOTES:**

1. HEAD TYPE: Round

2. MATERIAL: 18-8 (304) Stainless Steel

3. FINISH: Plain

4. DRIVE TYPE: Phillips

5. MEETS/EXCEEDS: ANSI/ASME B18.6.3

100 Grainger Parkway, Lake Forest, Illinois 60045-5201 1-(800) GRAINGER, 1-(800) 472-4643, (847) 535-1000 www.grainger.com This file and any associated information and specifications are provided for reference and evaluation purposes only, and is subject to change without notice. Grainger makes no representations, warranties or guarantees as to the appropriateness, accuracy, completeness, or suitability for any purpose, of the file, information or specifications. You are solely responsible for the use of the file, information or specifications.

UNIT
INCH
SHEET
1 of 1