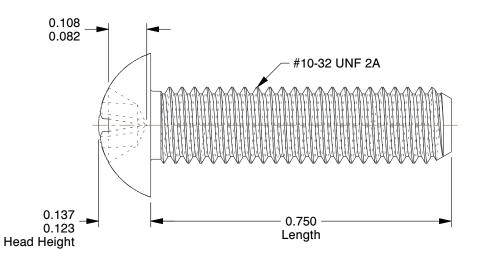

## **NOTES:**

1. HEAD TYPE: Round

2. MATERIAL: 18-8 (304) Stainless Steel

3. FINISH: Plain

4. DRIVE TYPE: Phillips

5. MEETS/EXCEEDS: ANSI/ASME B18.6.3

100 Grainger Parkway, Lake Forest, Illinois 60045-5201 1-(800) GRAINGER, 1-(800) 472-4643, (847) 535-1000 www.grainger.com This file and any associated information and specifications are provided for reference and evaluation purposes only, and is subject to change without notice. Grainger makes no representations, warranties or guarantees as to the appropriateness, accuracy, completeness, or suitability for any purpose, of the file, information or specifications. You are solely responsible for the use of the file, information or specifications.

4.17

COMPONENT

| 2BB71                                 |  |
|---------------------------------------|--|
|                                       |  |
| Mach Screw, Round, 10-32x3/4 L, PK100 |  |

Machine Screw

UNIT
INCH
SHEET
1 of 1