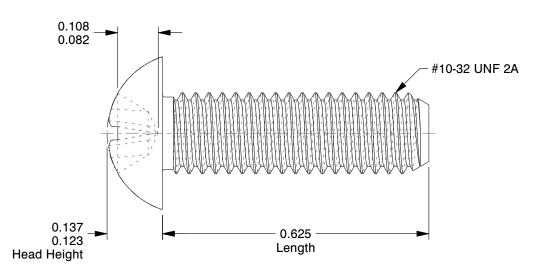

## NOTES:

1. HEAD TYPE: Round

2. MATERIAL: 18-8 (304) Stainless Steel

3. FINISH: Plain

4. DRIVE TYPE: Phillips

5. MEETS/EXCEEDS: ANSI/ASME B18.6.3

100 Grainger Parkway, Lake Forest, Illinois 60045-5201 1-(800) GRAINGER, 1-(800) 472-4643, (847) 535-1000 www.grainger.com This file and any associated information and specifications are provided for reference and evaluation purposes only, and is subject to change without notice. Grainger makes no representations, warranties or guarantees as to the appropriateness, accuracy, completeness, or suitability for any purpose, of the file, information or specifications.

SCALE 4.44

| COMPONENT      | Machine Screw            |        |
|----------------|--------------------------|--------|
| 2BB69          |                          | UNIT   |
|                |                          | INCH   |
|                |                          | SHEET  |
| Mach Screw, Ro | ound, 10-32x5/8 L, PK100 | 1 of 1 |