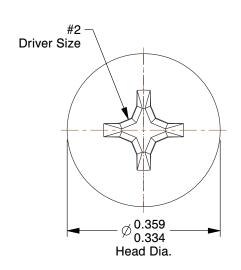

## NOTES:

1. HEAD TYPE: Round

2. MATERIAL: 18-8 (304) Stainless Steel

3. FINISH: Plain

4. DRIVE TYPE: Phillips

5. MEETS/EXCEEDS: ANSI/ASME B18.6.3

100 Grainger Parkway, Lake Forest, Illinois 60045-5201 1-(800) GRAINGER, 1-(800) 472-4643, (847) 535-1000 www.grainger.com This file and any associated information and specifications are provided for reference and evaluation purposes only, and is subject to change without notice. Grainger makes no representations, warranties or guarantees as to the appropriateness, accuracy, completeness, or suitability for any purpose, of the file, information or specifications.