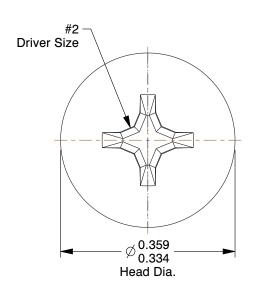

## NOTES:

1. HEAD TYPE: Round

2. MATERIAL: 18-8 (304) Stainless Steel

3. FINISH: Plain

4. DRIVE TYPE : Phillips
5. MEETS/EXCEEDS : ANSI/ASME B18.6.3

|       | -  |    |   |
|-------|----|----|---|
| C K   | AI | NC | K |
| 11111 |    |    |   |