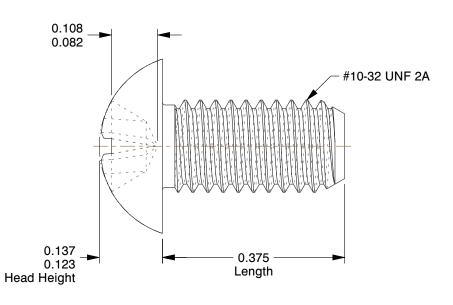

## NOTES:

1. HEAD TYPE: Round

2. MATERIAL: 18-8 (304) Stainless Steel

3. FINISH: Plain

4. DRIVE TYPE : Phillips
5. MEETS/EXCEEDS : ANSI/ASME B18.6.3

|       | -  |    |   |
|-------|----|----|---|
| C K   | AI | NC | K |
| 11111 |    |    |   |