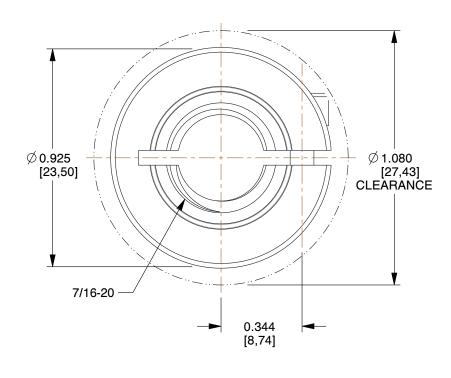

## **NOTES:**

1. Conflict Minerals, RoHS2 and REACH compliant

2. Weight: 0.05 lbs

3. Material: 1215 Carbon Steel

4. Black Oxide

5. MPN: Ruland TCL-7-20-F

6. All Drawing Dimensions are in Inches [in mm]

100 Grainger Parkway, Lake Forest, Illinois 60045-5201 1-(800) GRAINGER, 1-(800) 472-4643, (847) 535-1000 www.grainger.com This file and any associated information and specifications are provided for reference and evaluation purposes only, and is subject to change without notice. Grainger makes no representations, warranties or guarantees as to the appropriateness, accuracy, completeness, or suitability for any purpose, of the file, information or specifications. You are solely responsible for the use of the file, information or specifications.