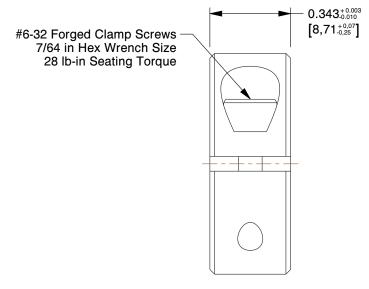

## **NOTES:**

1. Conflict Minerals, RoHS2 and REACH compliant

2. Weight: 0.05 lbs

3. Material: 1215 Carbon Steel

4. Black Oxide

5. MPN: Ruland TCL-7-20-F

6. All Drawing Dimensions are in Inches [in mm]

100 Grainger Parkway, Lake Forest, Illinois 60045-5201 1-(800) GRAINGER, 1-(800) 472-4643, (847) 535-1000 www.grainger.com This file and any associated information and specifications are provided for reference and evaluation purposes only, and is subject to change without notice. Grainger makes no representations, warranties or guarantees as to the appropriateness, accuracy, completeness, or suitability for any purpose, of the file, information or specifications. You are solely responsible for the use of the file, information or specifications.