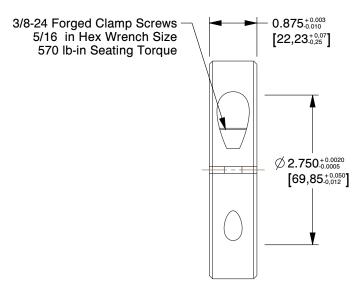

## **NOTES:**

1. Conflict Minerals, RoHS2 and REACH compliant

2. Weight: 1.54 lbs

3. Material: 1215 Carbon Steel

4. Black Oxide

5. MPN: Ruland CL-44-F

6. All Drawing Dimensions are in Inches [in mm]

100 Grainger Parkway, Lake Forest, Illinois 60045-5201 1-(800) GRAINGER, 1-(800) 472-4643, (847) 535-1000 www.grainger.com This file and any associated information and specifications are provided for reference and evaluation purposes only, and is subject to change without notice. Grainger makes no representations, warranties or guarantees as to the appropriateness, accuracy, completeness, or suitability for any purpose, of the file, information or specifications. You are solely responsible for the use of the file, information or specifications.