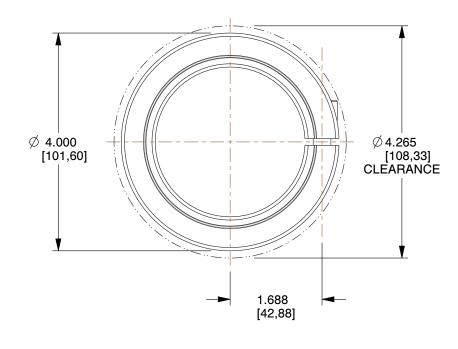

## **NOTES:**

1. Conflict Minerals, RoHS2 and REACH compliant

2. Weight: 1.54 lbs

3. Material: 1215 Carbon Steel

4. Black Oxide

5. MPN: Ruland CL-44-F

6. All Drawing Dimensions are in Inches [in mm]

100 Grainger Parkway, Lake Forest, Illinois 60045-5201 1-(800) GRAINGER, 1-(800) 472-4643, (847) 535-1000 www.grainger.com This file and any associated information and specifications are provided for reference and evaluation purposes only, and is subject to change without notice. Grainger makes no representations, warranties or guarantees as to the appropriateness, accuracy, completeness, or suitability for any purpose, of the file, information or specifications. You are solely responsible for the use of the file, information or specifications.