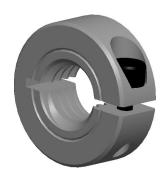

2.45

|  | _ |  |
|--|---|--|
|  |   |  |
|  |   |  |
|  |   |  |

COMPONENT

2ADD5

Shaft Collar, Threaded, 1Pc, 5/8-18 In, St

UNIT INCH SHEET

4 -4 4

1 of 1

**Shaft Collars**