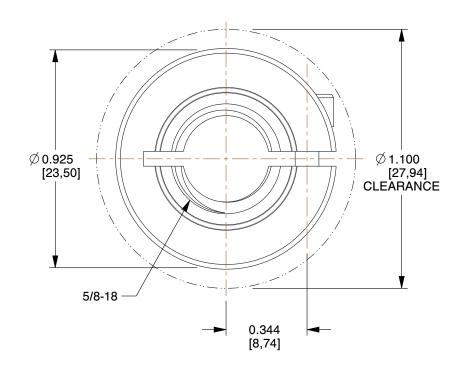

#10-32 Forged Clamp Screws
5/32 in Hex Wrench Size
76 lb-in Seating Torque

## **NOTES:**

1. Conflict Minerals, RoHS2 and REACH compliant

2. Weight: 0.12 lbs

3. Material: 1215 Carbon Steel

4. Black Oxide

5. MPN: Ruland TCL-10-18-F

6. All Drawing Dimensions are in Inches [in mm]

100 Grainger Parkway, Lake Forest, Illinois 60045-5201 1-(800) GRAINGER, 1-(800) 472-4643, (847) 535-1000 www.grainger.com This file and any associated information and specifications are provided for reference and evaluation purposes only, and is subject to change without notice. Grainger makes no representations, warranties or guarantees as to the appropriateness, accuracy, completeness, or suitability for any purpose, of the file, information or specifications. You are solely responsible for the use of the file, information or specifications.

2.45

|  | _ |  |
|--|---|--|
|  |   |  |
|  |   |  |
|  |   |  |

COMPONENT

2ADD5

Shaft Collar, Threaded, 1Pc, 5/8-18 In, St

UNIT INCH SHEET

4 -4 4

1 of 1